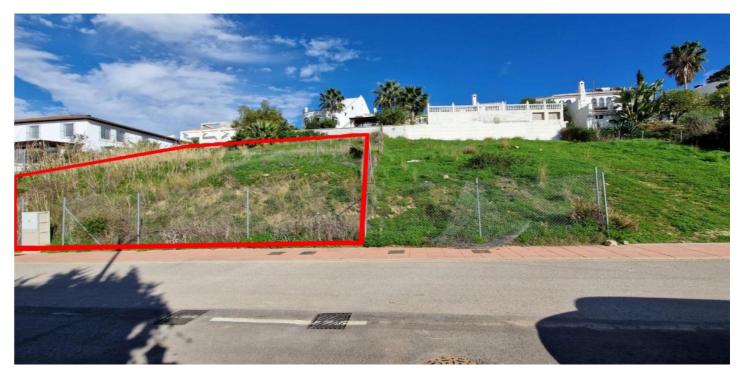

## Land for sale in Valle Romano, Estepona

260.000€

Reference: R4859932 Plot Size: 502m<sup>2</sup>

## Costa del Sol, Valle Romano

Nestled in the sought-after area of Valle Romano, this plot offers a unique opportunity to construct a dream home in one of Estepona's most promising locales. Spanning 502 square metres, this mountainside plot is ideally situated just west of Estepona town centre, providing a perfect blend of tranquillity and accessibility. Building allowance 118m2 + basement.

This south to west facing plot boasts breathtaking views of the surrounding mountains and countryside, ensuring a picturesque setting for any future development. Its proximity to the sea and beach further enhances its appeal, offering the best of coastal living. Additionally, the plot is conveniently located near the renowned Valle Romano and Azata Golf Courses, making it an ideal choice for golf enthusiasts.