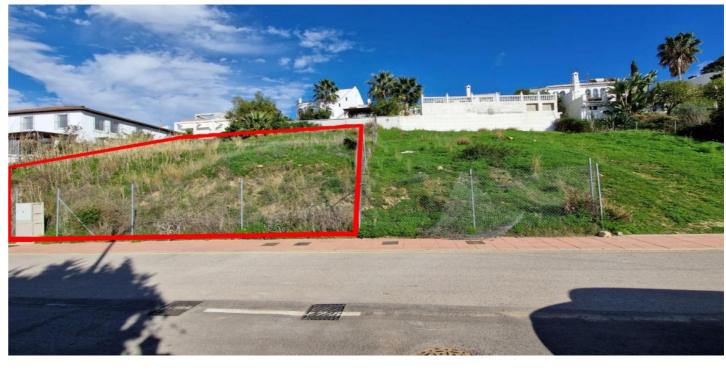

## Costa del Sol, Valle Romano

Nestled in the sought-after area of Valle Romano, this plot offers a unique opportunity to construct a dream home in one of Estepona's most promising locales. Spanning 502 square metres, this mountainside plot is ideally situated just west of Estepona town centre, providing a perfect blend of tranquillity and accessibility. Building allowance 118m2 + basement.

This south to west facing plot boasts breathtaking views of the surrounding mountains and countryside, ensuring a picturesque setting for any future development. Its proximity to the sea and beach further enhances its appeal, offering the best of coastal living. Additionally, the plot is conveniently located near the renowned Valle Romano and Azata Golf Courses, making it an ideal choice for golf enthusiasts.

With a building allowance of 118 square metres plus a basement, this plot presents a fantastic opportunity to create a bespoke residence tailored to individual tastes and needs. Whether envisioning a family home or a holiday retreat, this plot provides a blank canvas in a vibrant and promising community.