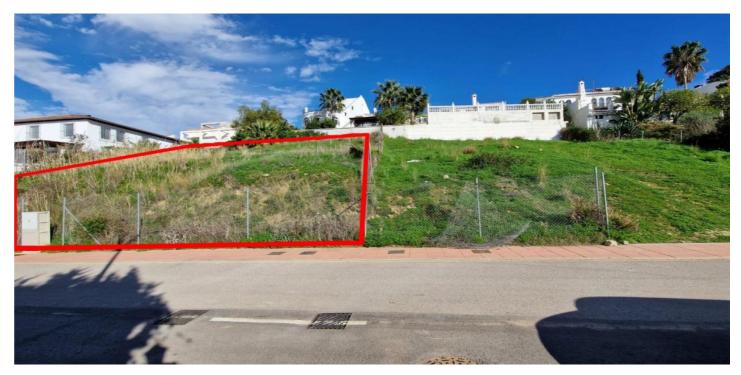

## Grond te koop in Valle Romano, Estepona

260.000€

**Referentie:** R4859932 **Plotgrootte:** 502m<sup>2</sup>

## Costa del Sol, Valle Romano

Nestled in the sought-after area of Valle Romano, this plot offers a unique opportunity to construct a dream home in one of Estepona's most promising locales. Spanning 502 square metres, this mountainside plot is ideally situated just west of Estepona town centre, providing a perfect blend of tranquillity and accessibility. Building allowance 118m2 + basement.

This south to west facing plot boasts breathtaking views of the surrounding mountains and countryside, ensuring a picturesque setting for any future development. Its proximity to the sea and beach further enhances its appeal, offering the best of coastal living. Additionally, the plot is conveniently located near the renowned Valle Romano and Azata Golf Courses, making it an ideal choice for golf enthusiasts.

The plot's location is complemented by its accessibility to a wide array of amenities. With schools, shops, and public transport links nearby, it offers a lifestyle of convenience and connectivity. The urban views add to the allure, making it a prime choice for those seeking a harmonious blend of nature and modern living.

With a building allowance of 118 square metres plus a basement, this plot presents a fantastic opportunity to create a bespoke residence tailored to individual tastes and needs. Whether envisioning a family home or a holiday retreat, this plot provides a blank canvas in a vibrant and promising community.