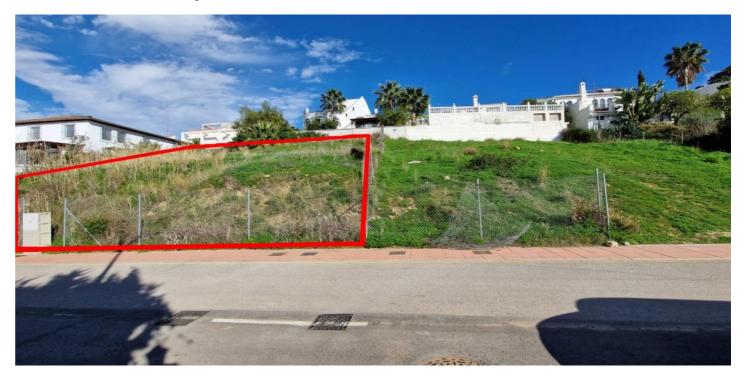

## Land zum Verkauf in Valle Romano, Estepona

260.000€

Referenz: R4859932 Grundstücksgröße: 502m<sup>2</sup>

## Costa del Sol, Valle Romano

Nestled in the sought-after area of Valle Romano, this plot offers a unique opportunity to construct a dream home in one of Estepona's most promising locales. Spanning 502 square metres, this mountainside plot is ideally situated just west of Estepona town centre, providing a perfect blend of tranquillity and accessibility. Building allowance 118m2 + basement.

This south to west facing plot boasts breathtaking views of the surrounding mountains and countryside, ensuring a picturesque setting for any future development. Its proximity to the sea and beach further enhances its appeal, offering the best of coastal living. Additionally, the plot is conveniently located near the renowned Valle Romano and Azata Golf Courses, making it an ideal choice for golf enthusiasts.