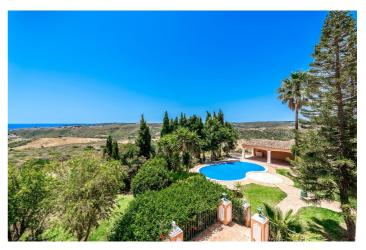

## Costa del Sol, Manilva

Located in the picturesque municipality of Manilva, Cortijo is an exceptional real estate opportunity set on a 10.000m2 (1-hectare) plot. Its prime location offers breathtaking sea views from every corner of the property, making it perfect for both private residential living and commercial ventures. Unique Project Opportunities 1. Private Residence: Transform Cortijo into a luxurious private estate with expansive grounds, providing ultimate privacy, a connection to nature, and panoramic views. Commercial Project: Cortijo offers multiple exciting business opportunities for investors: 2. Residential Complex: There is potential to build up to 9 luxury homes with a total built area of 3,106.74 m², ideal for creating high-end residences in a stunning location. 3. Hotel or Aparthotel: Develop a hospitality complex that combines hotel rooms with residential units (up to 9 homes) within the same buildable area. Plus, there's an option to expand by 20% according to local regulations. 4. Hotel Complex Expansion: By modifying the urban planning, the total buildable area can be increased to 6,213.48 m², with potential further expansion up to 7,456.17 m², offering even greater development possibilities.