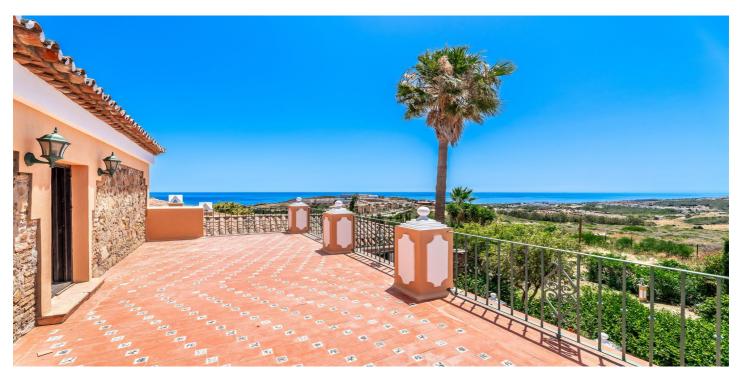

## Finca - Rural Estate for sale in Manilva, Manilva

3.800.000 €

Reference: R5012254 Bedrooms: 6 Bathrooms: 7 Plot Size: 10.000m<sup>2</sup> Build Size: 772m<sup>2</sup> Terrace: 100m<sup>2</sup>

## Costa del Sol, Manilva

Located in the picturesque municipality of Manilva, Cortijo is an exceptional real estate opportunity set on a 10.000m2 (1-hectare) plot. Its prime location offers breathtaking sea views from every corner of the property, making it perfect for both private residential living and commercial ventures. Unique Project Opportunities 1. Private Residence: Transform Cortijo into a luxurious private estate with expansive grounds, providing ultimate privacy, a connection to nature, and panoramic views. Commercial Project: Cortijo offers multiple exciting business opportunities for investors: 2. Residential Complex: There is potential to build up to 9 luxury homes with a total built area of 3,106.74 m², ideal for creating high-end residences in a stunning location. 3. Hotel or Aparthotel: Develop a hospitality complex that combines hotel rooms with residential units (up to 9 homes) within the same buildable area. Plus, there's an option to expand by 20% according to local regulations. 4. Hotel Complex Expansion: By modifying the urban planning, the total buildable area can be increased to 6,213.48 m², with potential further expansion up to 7,456.17 m², offering even greater development possibilities.