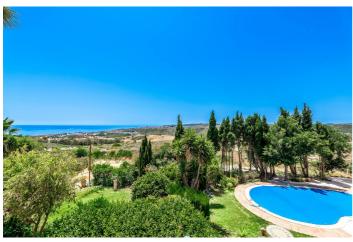

## Costa del Sol, Manilva

Located in the picturesque municipality of Manilva, Cortijo is an exceptional real estate opportunity set on a 10.000m2 (1-hectare) plot. Its prime location offers breathtaking sea views from every corner of the property, making it perfect for both private residential living and commercial ventures. Unique Project Opportunities 1. Private Residence: Transform Cortijo into a luxurious private estate with expansive grounds, providing ultimate privacy, a connection to nature, and panoramic views. Commercial Project: Cortijo offers multiple exciting business opportunities for investors: 2. Residential Complex: There is potential to build up to 9 luxury homes with a total built area of 3,106.74 m², ideal for creating high-end residences in a stunning location. 3. Hotel or Aparthotel: Develop a hospitality complex that combines hotel rooms with residential units (up to 9 homes) within the same buildable area. Plus, there's an option to expand by 20% according to local regulations. 4. Hotel Complex Expansion: By modifying the urban planning, the total buildable area can be increased to 6,213.48 m², with potential further expansion up to 7,456.17 m², offering even greater development possibilities.