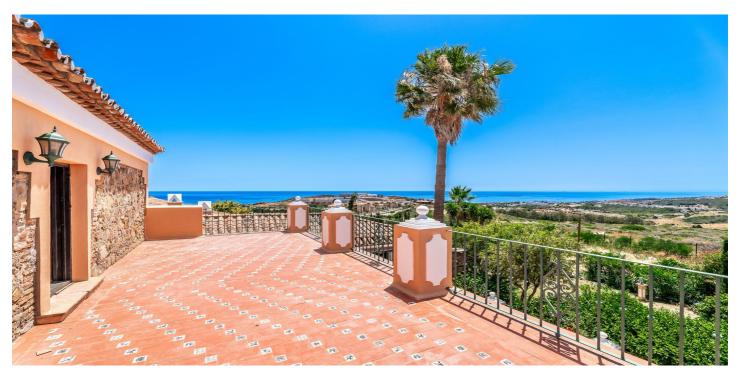

## Costa del Sol, Manilva

Located in the picturesque municipality of Manilva, Cortijo is an exceptional real estate opportunity set on a 10.000m2 (1-hectare) plot. Its prime location offers breathtaking sea views from every corner of the property, making it perfect for both private residential living and commercial ventures. Unique Project Opportunities 1. Private Residence: Transform Cortijo into a luxurious private estate with expansive grounds, providing ultimate privacy, a connection to nature, and panoramic views. Commercial Project: Cortijo offers multiple exciting business opportunities for investors: 2. Residential Complex: There is potential to build up to 9 luxury homes with a total built area of 3,106.74 m², ideal for creating high-end residences in a stunning location. 3. Hotel or Aparthotel: Develop a hospitality complex that combines hotel rooms with residential units (up to 9 homes) within the same buildable area. Plus, there's an option to expand by 20% according to local regulations. 4. Hotel Complex Expansion: By modifying the urban planning, the total buildable area can be increased to 6,213.48 m², with potential further expansion up to 7,456.17 m², offering even greater development possibilities.