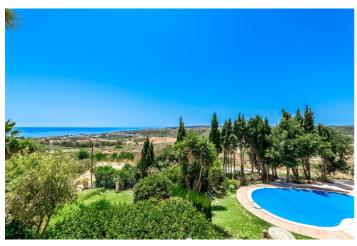

## Costa del Sol, Manilva

Located in the picturesque municipality of Manilva, Cortijo is an exceptional real estate opportunity set on a 10.000m2 (1-hectare) plot. Its prime location offers breathtaking sea views from every corner of the property, making it perfect for both private residential living and commercial ventures. Unique Project Opportunities 1. Private Residence: Transform Cortijo into a luxurious private estate with expansive grounds, providing ultimate privacy, a connection to nature, and panoramic views. Commercial Project: Cortijo offers multiple exciting business opportunities for investors: 2. Residential Complex: There is potential to build up to 9 luxury homes with a total built area of 3,106.74 m², ideal for creating high-end residences in a stunning location. 3. Hotel or Aparthotel: Develop a hospitality complex that combines hotel rooms with residential units (up to 9 homes) within the same buildable area. Plus, there's an option to expand by 20% according to local regulations. 4. Hotel Complex Expansion: By modifying the urban planning, the total buildable area can be increased to 6,213.48 m², with potential further expansion up to 7,456.17 m², offering even greater development possibilities.