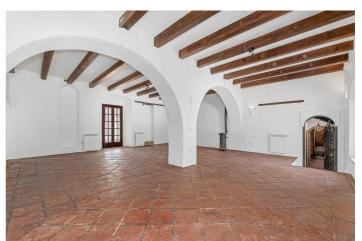

## Costa del Sol, Manilva

Located in the picturesque municipality of Manilva, Cortijo is an exceptional real estate opportunity set on a 10.000m2 (1-hectare) plot. Its prime location offers breathtaking sea views from every corner of the property, making it perfect for both private residential living and commercial ventures. Unique Project Opportunities 1. Private Residence: Transform Cortijo into a luxurious private estate with expansive grounds, providing ultimate privacy, a connection to nature, and panoramic views. Commercial Project: Cortijo offers multiple exciting business opportunities for investors: 2. Residential Complex: There is potential to build up to 9 luxury homes with a total built area of 3,106.74 m², ideal for creating high-end residences in a stunning location. 3. Hotel or Aparthotel: Develop a hospitality complex that combines hotel rooms with residential units (up to 9 homes) within the same buildable area. Plus, there's an option to expand by 20% according to local regulations. 4. Hotel Complex Expansion: By modifying the urban planning, the total buildable area can be increased to 6,213.48 m², with potential further expansion up to 7,456.17 m², offering even greater development possibilities.