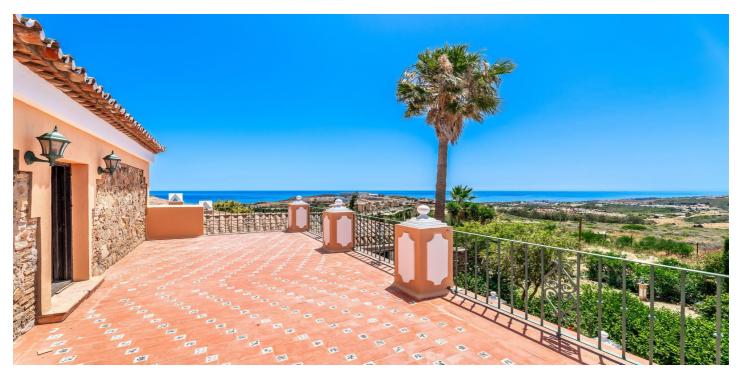

## Finca - Ländliches Anwesen zum Verkauf in Manilva,

3.800.000€

Manilva

Referenz: R5012254 Schlafzimmer: 6 Badezimmer: 7 Grundstücksgröße: 10.000m² Garten: 772m² Terrasse: 100m²

## Costa del Sol, Manilva

Located in the picturesque municipality of Manilva, Cortijo is an exceptional real estate opportunity set on a 10.000m2 (1-hectare) plot. Its prime location offers breathtaking sea views from every corner of the property, making it perfect for both private residential living and commercial ventures. Unique Project Opportunities 1. Private Residence: Transform Cortijo into a luxurious private estate with expansive grounds, providing ultimate privacy, a connection to nature, and panoramic views. Commercial Project: Cortijo offers multiple exciting business opportunities for investors: 2. Residential Complex: There is potential to build up to 9 luxury homes with a total built area of 3,106.74 m², ideal for creating high-end residences in a stunning location. 3. Hotel or Aparthotel: Develop a hospitality complex that combines hotel rooms with residential units (up to 9 homes) within the same buildable area. Plus, there's an option to expand by 20% according to local regulations. 4. Hotel Complex Expansion: By modifying the urban planning, the total buildable area can be increased to 6,213.48 m², with potential further expansion up to 7,456.17 m², offering even greater development possibilities.