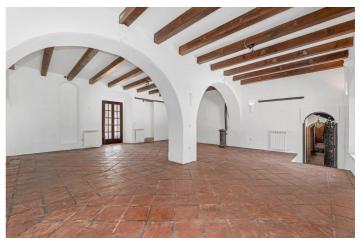

## Finca - Ländliches Anwesen zum Verkauf in Manilva,

3.800.000€

Manilva

Referenz: R5012254 Schlafzimmer: 6 Badezimmer: 7 Grundstücksgröße: 10.000m² Garten: 772m² Terrasse: 100m²

## Costa del Sol, Manilva

Located in the picturesque municipality of Manilva, Cortijo is an exceptional real estate opportunity set on a 10.000m2 (1-hectare) plot. Its prime location offers breathtaking sea views from every corner of the property, making it perfect for both private residential living and commercial ventures. Unique Project Opportunities 1. Private Residence: Transform Cortijo into a luxurious private estate with expansive grounds, providing ultimate privacy, a connection to nature, and panoramic views. Commercial Project: Cortijo offers multiple exciting business opportunities for investors: 2. Residential Complex: There is potential to build up to 9 luxury homes with a total built area of 3,106.74 m², ideal for creating high-end residences in a stunning location. 3. Hotel or Aparthotel: Develop a hospitality complex that combines hotel rooms with residential units (up to 9 homes) within the same buildable area. Plus, there's an option to expand by 20% according to local regulations. 4. Hotel Complex Expansion: By modifying the urban planning, the total buildable area can be increased to 6,213.48 m², with potential further expansion up to 7,456.17 m², offering even greater development possibilities.