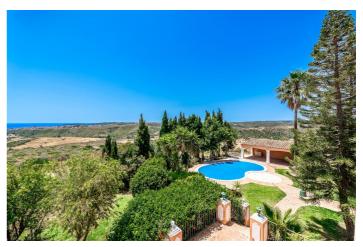

## Costa del Sol, Manilva

Located in the picturesque municipality of Manilva, Cortijo is an exceptional real estate opportunity set on a 10.000m2 (1-hectare) plot. Its prime location offers breathtaking sea views from every corner of the property, making it perfect for both private residential living and commercial ventures. Unique Project Opportunities 1. Private Residence: Transform Cortijo into a luxurious private estate with expansive grounds, providing ultimate privacy, a connection to nature, and panoramic views. Commercial Project: Cortijo offers multiple exciting business opportunities for investors: 2. Residential Complex: There is potential to build up to 9 luxury homes with a total built area of 3,106.74 m², ideal for creating high-end residences in a stunning location. 3. Hotel or Aparthotel: Develop a hospitality complex that combines hotel rooms with residential units (up to 9 homes) within the same buildable area. Plus, there's an option to expand by 20% according to local regulations. 4. Hotel Complex Expansion: By modifying the urban planning, the total buildable area can be increased to 6,213.48 m², with potential further expansion up to 7,456.17 m², offering even greater development possibilities.