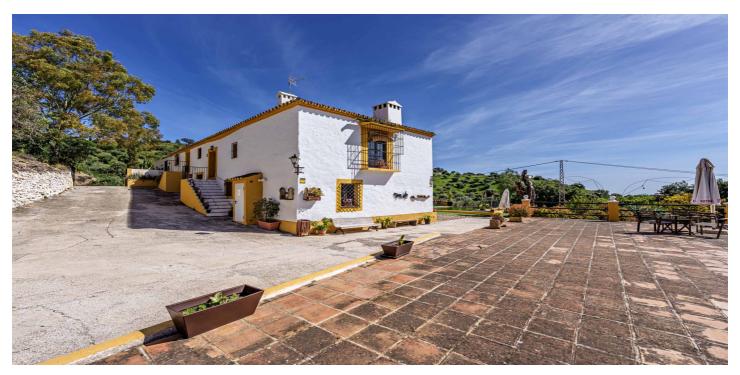

## Costa del Sol, Málaga Este

Exclusive rural house in good condition, located in Montes de Málaga, in a privileged natural environment just six kilometers from the city. The property provides a peaceful and private setting while still being conveniently close to all amenities.

The main house retains its traditional character and is divided into two independent areas. The main area features eight bedrooms with abundant natural light, spacious common areas, a living room with a fireplace, and a fully equipped kitchen. The second area, with independent access, includes three additional bedrooms, ideal for guests or tourist rentals.

Outside, the property offers a barbecue area, swimming pool, and ample spaces for gatherings and events. Additionally, it has an additional building of  $100 \text{ m}^2$ , currently used as a storage room, with the possibility of transformation into a residence, office, or workshop.