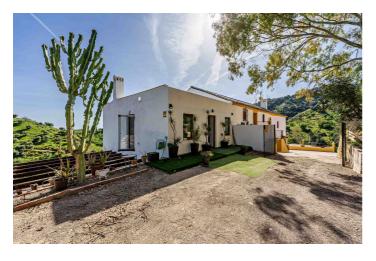

Outside, the property offers a barbecue area, swimming pool, and ample spaces for gatherings and events. Additionally, it has an additional building of  $100 \text{ m}^2$ , currently used as a storage room, with the possibility of transformation into a residence, office, or workshop.