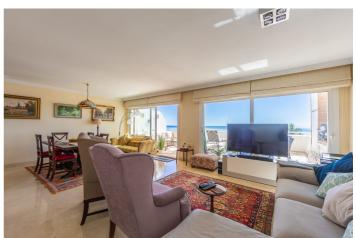

## Costa del Sol, Estepona

LUXURIOUS DUPLEX PENTHOUSE ON THE FRONT LINE OF THE BEACH WITH SPECTACULAR VIEWS OF THE SEA, GIBRALTAR, AND AFRICA!!! You can walk to high-quality restaurants along the promenade. Enjoy a SPACIOUS TERRACE with sun for most of the day, where you can witness STUNNING SUNRISES. Situated in an elevated position, magnificently located between Estepona and the charming Puerto de la Duquesa, just a 5-minute drive from all kinds of shops and entertainment venues. Several golf courses are only 5 minutes away, including the prestigious Finca Cortesín, host of the 2023 Solheim Cup. Southeast-facing, private, and peaceful. The complex boasts large green areas and a beautifully maintained beachfront swimming pool. Includes a parking space in the garage and a storage room, plus ample communal parking and a small supermarket at the entrance of the complex. A unique opportunity to acquire a luxury penthouse at this price in such a privileged location.

### Features **Covered Terrace** Near Transport **Private Terrace** Satellite TV Storage Room **Ensuite Bathroom** Marble Flooring **Double Glazing Fitted Wardrobes** WiFi Barbeque **Fiber Optic** Views Sea Panoramic Garden Beach