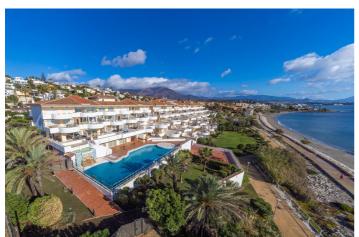

## Costa del Sol, Estepona

LUXURIOUS DUPLEX PENTHOUSE ON THE FRONT LINE OF THE BEACH WITH SPECTACULAR VIEWS OF THE SEA, GIBRALTAR, AND AFRICA!!! You can walk to high-quality restaurants along the promenade. Enjoy a SPACIOUS TERRACE with sun for most of the day, where you can witness STUNNING SUNRISES. Situated in an elevated position, magnificently located between Estepona and the charming Puerto de la Duquesa, just a 5-minute drive from all kinds of shops and entertainment venues. Several golf courses are only 5 minutes away, including the prestigious Finca Cortesín, host of the 2023 Solheim Cup. Southeast-facing, private, and peaceful. The complex boasts large green areas and a beautifully maintained beachfront swimming pool. Includes a parking space in the garage and a storage room, plus ample communal parking and a small supermarket at the entrance of the complex. A unique opportunity to acquire a luxury penthouse at this price in such a privileged location.

Pool Communal Garden Communal Landscaped

#### **Utilities** Electricity Drinkable Water

Orientation South South East Climate Control Air Conditioning Cold A/C Hot A/C

Setting Beachside Close To Port Close To Sea Close To Shops Close To Town Close To Schools Beachfront Close To Marina Front Line Beach Complex Furniture Optional Security Gated Complex