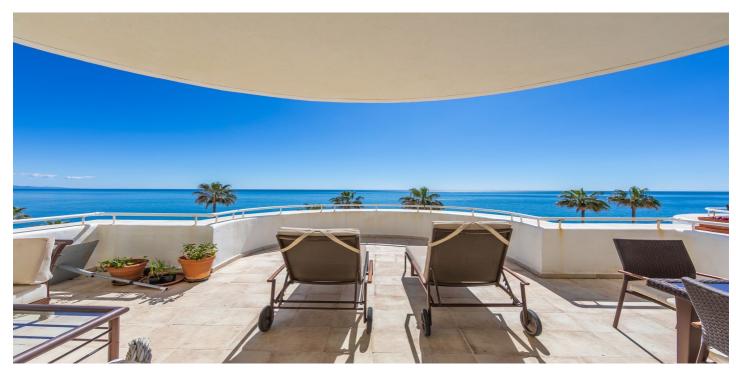

## Costa del Sol, Estepona

LUXURIOUS DUPLEX PENTHOUSE ON THE FRONT LINE OF THE BEACH WITH SPECTACULAR VIEWS OF THE SEA, GIBRALTAR, AND AFRICA!!! You can walk to high-quality restaurants along the promenade. Enjoy a SPACIOUS TERRACE with sun for most of the day, where you can witness STUNNING SUNRISES. Situated in an elevated position, magnificently located between Estepona and the charming Puerto de la Duquesa, just a 5-minute drive from all kinds of shops and entertainment venues. Several golf courses are only 5 minutes away, including the prestigious Finca Cortesín, host of the 2023 Solheim Cup. Southeast-facing, private, and peaceful. The complex boasts large green areas and a beautifully maintained beachfront swimming pool. Includes a parking space in the garage and a storage room, plus ample communal parking and a small supermarket at the entrance of the complex. A unique opportunity to acquire a luxury penthouse at this price in such a privileged location.

### Features **Covered Terrace** Near Transport **Private Terrace** Satellite TV Storage Room **Ensuite Bathroom** Marble Flooring **Double Glazing Fitted Wardrobes** WiFi Barbeque **Fiber Optic** Views Sea Panoramic Garden Beach