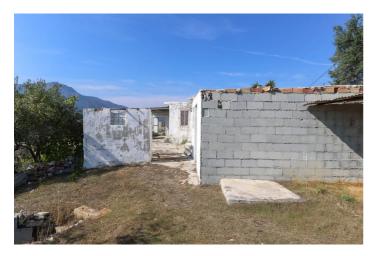

## Detached Villa for sale in Casarabonela, Casarabonela

143.000 €

Reference: R3939574 Bedrooms: 3 Bathrooms: 1 Plot Size: 10.000m<sup>2</sup> Build Size: 197m<sup>2</sup>

## Sierra de las Nieves, Casarabonela

Finca/Ruin in Casarabonela.... LET YOUR IMAGINATION run wild . Large footprint . Incredible views . Rural setting . Beautiful location This blank canvas property in the hills of Casarabonela requires a full reform. Sitting in the hills of Casarabonela with some of the most fantatic views in our valley. The large frootprint of the property creates infinite possibilities for the new owners..... let your imagination run wild! For a better idea of the layout, I would recommend having a look at our virtual tour. Casarabonela is located at the foothills of Sierra Prieta, part of the Sierra de las Nieves. The air is clean and the views are stunning, due to the elevated position of the village. It is an ideal base for outdoor-and nature lovers. Hiking, biking, horse riding or just a walk through the mountains and forest, with views over the Guadalhorce valley and even the ocean, are the perfect way to relax and enjoy the peace and quietness of the beautiful surroundings. Walking through the narrow whitewashed streets, you will discover the Moorish soul, combined with Christian elements and Roman remains. The village has a central church and many plazas and outside terraces where you can enjoy sunshine, local tapas and a drink. Also at night you can join the locals for a drink in one of the bars. At the highest part of town, the remains of the Arab Castle Casarabonela are visible, besides its historical value it is an exceptional viewpoint! Casarabonela is located only 40 minutes (47 km.) from Málaga and the airport. The beaches of the Costa del Sol are a 45 minutes (62 km.) drive.