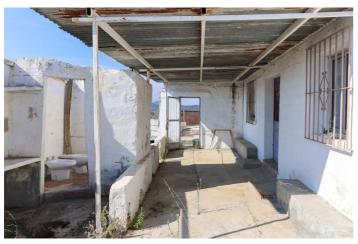

## Detached Villa for sale in Casarabonela, Casarabonela

143.000 €

Reference: R3939574 Bedrooms: 3 Bathrooms: 1 Plot Size: 10.000m<sup>2</sup> Build Size: 197m<sup>2</sup>

## Sierra de las Nieves, Casarabonela

Finca/Ruin in Casarabonela.... LET YOUR IMAGINATION run wild . Large footprint . Incredible views . Rural setting . Beautiful location This blank canvas property in the hills of Casarabonela requires a full reform. Sitting in the hills of Casarabonela with some of the most fantatic views in our valley. The large frootprint of the property creates infinite possibilities for the new owners..... let your imagination run wild! For a better idea of the layout, I would recommend having a look at our virtual tour. Casarabonela is located at the foothills of Sierra Prieta, part of the Sierra de las Nieves. The air is clean and the views are stunning, due to the elevated position of the village. It is an ideal base for outdoor-and nature lovers. Hiking, biking, horse riding or just a walk through the mountains and forest, with views over the Guadalhorce valley and even the ocean, are the perfect way to relax and enjoy the peace and quietness of the beautiful surroundings. Walking through the narrow whitewashed streets, you will discover the Moorish soul, combined with Christian elements and Roman remains. The village has a central church and many plazas and outside terraces where you can enjoy sunshine, local tapas and a drink. Also at night you can join the locals for a drink in one of the bars. At the highest part of town, the remains of the Arab Castle Casarabonela are visible, besides its historical value it is an exceptional viewpoint! Casarabonela is located only 40 minutes (47 km.) from Málaga and the airport. The beaches of the Costa del Sol are a 45 minutes (62 km.) drive.