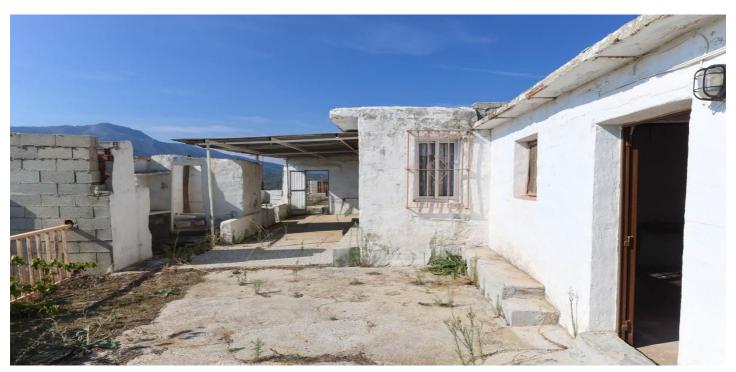

## Detached Villa for sale in Casarabonela, Casarabonela

143.000 €

Reference: R3939574 Bedrooms: 3 Bathrooms: 1 Plot Size: 10.000m<sup>2</sup> Build Size: 197m<sup>2</sup>

## Sierra de las Nieves, Casarabonela

Finca/Ruin in Casarabonela.... LET YOUR IMAGINATION run wild . Large footprint . Incredible views . Rural setting . Beautiful location This blank canvas property in the hills of Casarabonela requires a full reform. Sitting in the hills of Casarabonela with some of the most fantatic views in our valley. The large frootprint of the property creates infinite possibilities for the new owners..... let your imagination run wild! For a better idea of the layout, I would recommend having a look at our virtual tour. Casarabonela is located at the foothills of Sierra Prieta, part of the Sierra de las Nieves. The air is clean and the views are stunning, due to the elevated position of the village. It is an ideal base for outdoor-and nature lovers. Hiking, biking, horse riding or just a walk through the mountains and forest, with views over the Guadalhorce valley and even the ocean, are the perfect way to relax and enjoy the peace and quietness of the beautiful surroundings. Walking through the narrow whitewashed streets, you will discover the Moorish soul, combined with Christian elements and Roman remains. The village has a central church and many plazas and outside terraces where you can enjoy sunshine, local tapas and a drink. Also at night you can join the locals for a drink in one of the bars. At the highest part of town, the remains of the Arab Castle Casarabonela are visible, besides its historical value it is an exceptional viewpoint! Casarabonela is located only 40 minutes (47 km.) from Málaga and the airport. The beaches of the Costa del Sol are a 45 minutes (62 km.) drive.