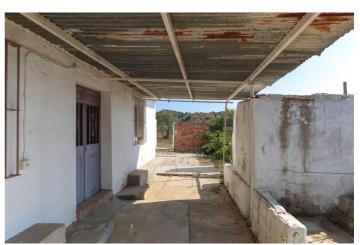

## Sierra de las Nieves, Casarabonela

Finca/Ruin in Casarabonela.... LET YOUR IMAGINATION run wild . Large footprint . Incredible views . Rural setting . Beautiful location This blank canvas property in the hills of Casarabonela requires a full reform. Sitting in the hills of Casarabonela with some of the most fantatic views in our valley. The large frootprint of the property creates infinite possibilities for the new owners..... let your imagination run wild! For a better idea of the layout, I would recommend having a look at our virtual tour. Casarabonela is located at the foothills of Sierra Prieta, part of the Sierra de las Nieves. The air is clean and the views are stunning, due to the elevated position of the village. It is an ideal base for outdoor-and nature lovers. Hiking, biking, horse riding or just a walk through the mountains and forest, with views over the Guadalhorce valley and even the ocean, are the perfect way to relax and enjoy the peace and quietness of the beautiful surroundings. Walking through the narrow whitewashed streets, you will discover the Moorish soul, combined with Christian elements and Roman remains. The village has a central church and many plazas and outside terraces where you can enjoy sunshine, local tapas and a drink. Also at night you can join the locals for a drink in one of the bars. At the highest part of town, the remains of the Arab Castle Casarabonela are visible, besides its historical value it is an exceptional viewpoint! Casarabonela is located only 40 minutes (47 km.) from Málaga and the airport. The beaches of the Costa del Sol are a 45 minutes (62 km.) drive.