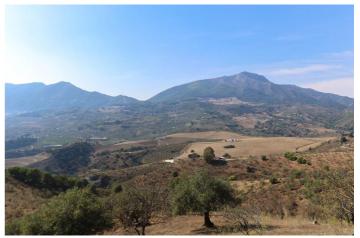

## Sierra de las Nieves, Casarabonela

Finca/Ruin in Casarabonela.... LET YOUR IMAGINATION run wild . Large footprint . Incredible views . Rural setting . Beautiful location This blank canvas property in the hills of Casarabonela requires a full reform. Sitting in the hills of Casarabonela with some of the most fantatic views in our valley. The large frootprint of the property creates infinite possibilities for the new owners..... let your imagination run wild! For a better idea of the layout, I would recommend having a look at our virtual tour. Casarabonela is located at the foothills of Sierra Prieta, part of the Sierra de las Nieves. The air is clean and the views are stunning, due to the elevated position of the village. It is an ideal base for outdoor-and nature lovers. Hiking, biking, horse riding or just a walk through the mountains and forest, with views over the Guadalhorce valley and even the ocean, are the perfect way to relax and enjoy the peace and quietness of the beautiful surroundings. Walking through the narrow whitewashed streets, you will discover the Moorish soul, combined with Christian elements and Roman remains. The village has a central church and many plazas and outside terraces where you can enjoy sunshine, local tapas and a drink. Also at night you can join the locals for a drink in one of the bars. At the highest part of town, the remains of the Arab Castle Casarabonela are visible, besides its historical value it is an exceptional viewpoint! Casarabonela is located only 40 minutes (47 km.) from Málaga and the airport. The beaches of the Costa del Sol are a 45 minutes (62 km.) drive.