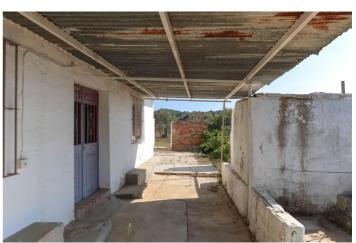

## Sierra de las Nieves, Casarabonela

Finca/Ruin in Casarabonela.... LET YOUR IMAGINATION run wild . Large footprint . Incredible views . Rural setting . Beautiful location This blank canvas property in the hills of Casarabonela requires a full reform. Sitting in the hills of Casarabonela with some of the most fantatic views in our valley. The large frootprint of the property creates infinite possibilities for the new owners..... let your imagination run wild! For a better idea of the layout, I would recommend having a look at our virtual tour. Casarabonela is located at the foothills of Sierra Prieta, part of the Sierra de las Nieves. The air is clean and the views are stunning, due to the elevated position of the village. It is an ideal base for outdoor-and nature lovers. Hiking, biking, horse riding or just a walk through the mountains and forest, with views over the Guadalhorce valley and even the ocean, are the perfect way to relax and enjoy the peace and quietness of the beautiful surroundings. Walking through the narrow whitewashed streets, you will discover the Moorish soul, combined with Christian elements and Roman remains. The village has a central church and many plazas and outside terraces where you can enjoy sunshine, local tapas and a drink. Also at night you can join the locals for a drink in one of the bars. At the highest part of town, the remains of the Arab Castle Casarabonela are visible, besides its historical value it is an exceptional viewpoint! Casarabonela is located only 40 minutes (47 km.) from Málaga and the airport. The beaches of the Costa del Sol are a 45 minutes (62 km.) drive.