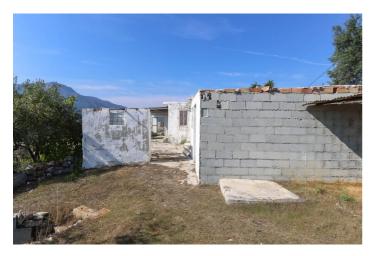

## Detached Villa for sale in Casarabonela, Casarabonela

143,000 €

Reference: R3939574 Bedrooms: 3 Bathrooms: 1 Plot Size: 10,000m<sup>2</sup> Build Size: 197m<sup>2</sup>

## Sierra de las Nieves, Casarabonela

Finca/Ruin in Casarabonela.... LET YOUR IMAGINATION run wild . Large footprint . Incredible views . Rural setting . Beautiful location This blank canvas property in the hills of Casarabonela requires a full reform. Sitting in the hills of Casarabonela with some of the most fantatic views in our valley. The large frootprint of the property creates infinite possibilities for the new owners..... let your imagination run wild! For a better idea of the layout, I would recommend having a look at our virtual tour. Casarabonela is located at the foothills of Sierra Prieta, part of the Sierra de las Nieves. The air is clean and the views are stunning, due to the elevated position of the village. It is an ideal base for outdoor-and nature lovers. Hiking, biking, horse riding or just a walk through the mountains and forest, with views over the Guadalhorce valley and even the ocean, are the perfect way to relax and enjoy the peace and quietness of the beautiful surroundings. Walking through the narrow whitewashed streets, you will discover the Moorish soul, combined with Christian elements and Roman remains. The village has a central church and many plazas and outside terraces where you can enjoy sunshine, local tapas and a drink. Also at night you can join the locals for a drink in one of the bars. At the highest part of town, the remains of the Arab Castle Casarabonela are visible, besides its historical value it is an exceptional viewpoint! Casarabonela is located only 40 minutes (47 km.) from Málaga and the airport. The beaches of the Costa del Sol are a 45 minutes (62 km.) drive.