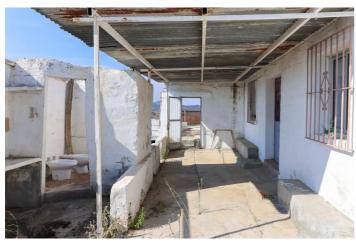

## Detached Villa for sale in Casarabonela, Casarabonela

143,000 €

Reference: R3939574 Bedrooms: 3 Bathrooms: 1 Plot Size: 10,000m<sup>2</sup> Build Size: 197m<sup>2</sup>

## Sierra de las Nieves, Casarabonela

Finca/Ruin in Casarabonela.... LET YOUR IMAGINATION run wild . Large footprint . Incredible views . Rural setting . Beautiful location This blank canvas property in the hills of Casarabonela requires a full reform. Sitting in the hills of Casarabonela with some of the most fantatic views in our valley. The large frootprint of the property creates infinite possibilities for the new owners..... let your imagination run wild! For a better idea of the layout, I would recommend having a look at our virtual tour. Casarabonela is located at the foothills of Sierra Prieta, part of the Sierra de las Nieves. The air is clean and the views are stunning, due to the elevated position of the village. It is an ideal base for outdoor-and nature lovers. Hiking, biking, horse riding or just a walk through the mountains and forest, with views over the Guadalhorce valley and even the ocean, are the perfect way to relax and enjoy the peace and quietness of the beautiful surroundings. Walking through the narrow whitewashed streets, you will discover the Moorish soul, combined with Christian elements and Roman remains. The village has a central church and many plazas and outside terraces where you can enjoy sunshine, local tapas and a drink. Also at night you can join the locals for a drink in one of the bars. At the highest part of town, the remains of the Arab Castle Casarabonela are visible, besides its historical value it is an exceptional viewpoint! Casarabonela is located only 40 minutes (47 km.) from Málaga and the airport. The beaches of the Costa del Sol are a 45 minutes (62 km.) drive.