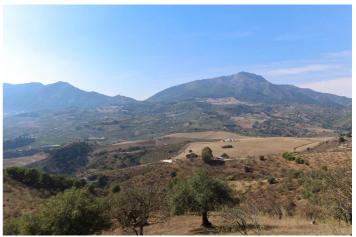

## Sierra de las Nieves, Casarabonela

Finca/Ruin in Casarabonela.... LET YOUR IMAGINATION run wild . Large footprint . Incredible views . Rural setting . Beautiful location This blank canvas property in the hills of Casarabonela requires a full reform. Sitting in the hills of Casarabonela with some of the most fantatic views in our valley. The large frootprint of the property creates infinite possibilities for the new owners..... let your imagination run wild! For a better idea of the layout, I would recommend having a look at our virtual tour. Casarabonela is located at the foothills of Sierra Prieta, part of the Sierra de las Nieves. The air is clean and the views are stunning, due to the elevated position of the village. It is an ideal base for outdoor-and nature lovers. Hiking, biking, horse riding or just a walk through the mountains and forest, with views over the Guadalhorce valley and even the ocean, are the perfect way to relax and enjoy the peace and quietness of the beautiful surroundings. Walking through the narrow whitewashed streets, you will discover the Moorish soul, combined with Christian elements and Roman remains. The village has a central church and many plazas and outside terraces where you can enjoy sunshine, local tapas and a drink. Also at night you can join the locals for a drink in one of the bars. At the highest part of town, the remains of the Arab Castle Casarabonela are visible, besides its historical value it is an exceptional viewpoint! Casarabonela is located only 40 minutes (47 km.) from Málaga and the airport. The beaches of the Costa del Sol are a 45 minutes (62 km.) drive.