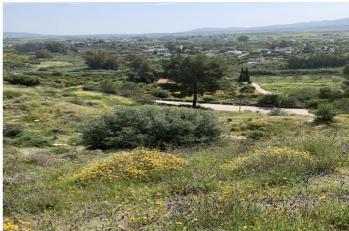

## Valle del Guadalhorce, Alhaurín el Grande

Urban Plot for Sale – Vista del Rey, Alhaurín el Grande Plot Size: 870 m² Buildable Area: Up to 25% (approx. 220 m²) Located in the sought-after urbanisation of Vista del Rey, this generous 870 m² plot offers a prime opportunity to build your dream home in a spectacular and peaceful setting. Positioned on an elevated spot, the plot boasts panoramic views of the Guadalhorce Valley and surrounding mountains. With full urban classification and permission to build up to 25%, you have the flexibility to design a spacious, modern villa with a pool, garden, and ample outdoor space. All mains services (water, electricity, and sewage) are available, and the area is well-connected, peaceful, and just minutes from the town centre, shops, schools, and golf courses. Málaga airport and the coast are within easy reach. A rare opportunity in a prestigious location—ideal for investment or self-build.