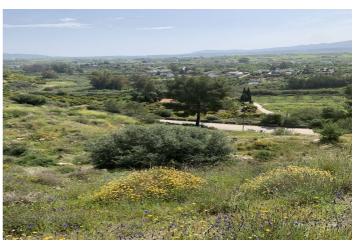

## Valle del Guadalhorce, Alhaurín el Grande

Urban Plot for Sale – Vista del Rey, Alhaurín el Grande Plot Size: 870 m² Buildable Area: Up to 25% (approx. 220 m²) Located in the sought-after urbanisation of Vista del Rey, this generous 870 m² plot offers a prime opportunity to build your dream home in a spectacular and peaceful setting. Positioned on an elevated spot, the plot boasts panoramic views of the Guadalhorce Valley and surrounding mountains. With full urban classification and permission to build up to 25%, you have the flexibility to design a spacious, modern villa with a pool, garden, and ample outdoor space. All mains services (water, electricity, and sewage) are available, and the area is well-connected, peaceful, and just minutes from the town centre, shops, schools, and golf courses. Málaga airport and the coast are within easy reach. A rare opportunity in a prestigious location—ideal for investment or self-build.