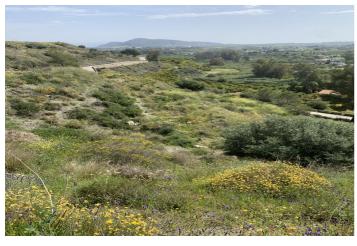

## Valle del Guadalhorce, Alhaurín el Grande

Urban Plot for Sale – Vista del Rey, Alhaurín el Grande Plot Size: 870 m² Buildable Area: Up to 25% (approx. 220 m²) Located in the sought-after urbanisation of Vista del Rey, this generous 870 m² plot offers a prime opportunity to build your dream home in a spectacular and peaceful setting. Positioned on an elevated spot, the plot boasts panoramic views of the Guadalhorce Valley and surrounding mountains. With full urban classification and permission to build up to 25%, you have the flexibility to design a spacious, modern villa with a pool, garden, and ample outdoor space. All mains services (water, electricity, and sewage) are available, and the area is well-connected, peaceful, and just minutes from the town centre, shops, schools, and golf courses. Málaga airport and the coast are within easy reach. A rare opportunity in a prestigious location—ideal for investment or self-build.