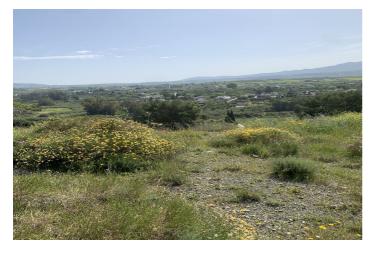

## Valle del Guadalhorce, Alhaurín el Grande

Urban Plot for Sale – Vista del Rey, Alhaurín el Grande Plot Size: 870 m² Buildable Area: Up to 25% (approx. 220 m²) Located in the sought-after urbanisation of Vista del Rey, this generous 870 m² plot offers a prime opportunity to build your dream home in a spectacular and peaceful setting. Positioned on an elevated spot, the plot boasts panoramic views of the Guadalhorce Valley and surrounding mountains. With full urban classification and permission to build up to 25%, you have the flexibility to design a spacious, modern villa with a pool, garden, and ample outdoor space. All mains services (water, electricity, and sewage) are available, and the area is well-connected, peaceful, and just minutes from the town centre, shops, schools, and golf courses. Málaga airport and the coast are within easy reach. A rare opportunity in a prestigious location—ideal for investment or self-build.