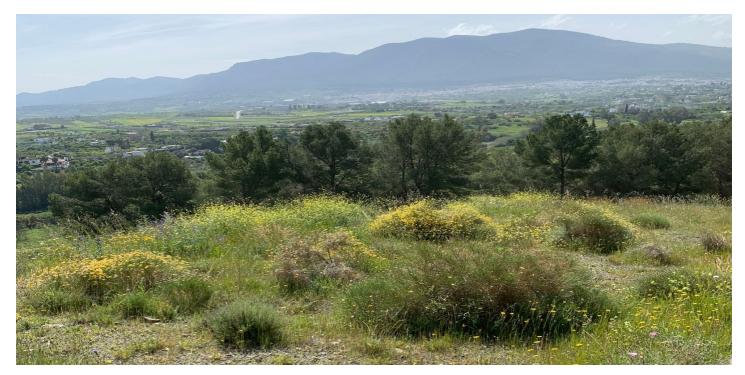

## Valle del Guadalhorce, Alhaurín el Grande

Urban Plot for Sale – Vista del Rey, Alhaurín el Grande Plot Size: 870 m² Buildable Area: Up to 25% (approx. 220 m²) Located in the sought-after urbanisation of Vista del Rey, this generous 870 m² plot offers a prime opportunity to build your dream home in a spectacular and peaceful setting. Positioned on an elevated spot, the plot boasts panoramic views of the Guadalhorce Valley and surrounding mountains. With full urban classification and permission to build up to 25%, you have the flexibility to design a spacious, modern villa with a pool, garden, and ample outdoor space. All mains services (water, electricity, and sewage) are available, and the area is well-connected, peaceful, and just minutes from the town centre, shops, schools, and golf courses. Málaga airport and the coast are within easy reach. A rare opportunity in a prestigious location—ideal for investment or self-build.