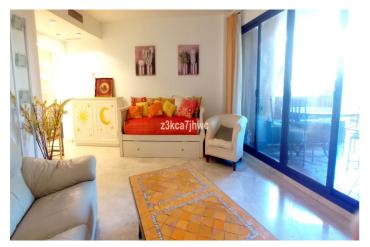

## Costa del Sol, Estepona

FRONTLINE BEACH COSTALITA-VILLACANA ESTEPONA Two-bedroom, two-bathroom apartment in the charming area of Costalita-Villacana. This property is located in an exclusive gated community with 24-hour security. Featuring extensive tropical gardens and a lagoon-style pool, it also offers exclusive facilities such as a gym, a summer restaurant, and private access to the Senda Litoral beach, offering a unique experience. The home features a terrace with direct views of the complex's spectacular gardens and a huge private garden with afternoon sun. This apartment consists of a hallway, a spacious living-dining room with direct access to the terrace, two large bedrooms, both with en-suite bathrooms, and a separate kitchen with access to the 38m2 private west-facing garden. Parking space and storage room are included in the price. Other features of this property include built-in wardrobes, elegant flooring, air conditioning, and fiber optic cable. The Villa Padierna Raquet Club, the 5-star Mett Hotel, and other restaurants are within walking distance. The property is located close to essential services such as food, transportation, sports, and leisure activities. In compliance with Andalusian Regional Government Decree 2182005 of October 11, the client is informed that notary, registry, and property transfer (ITP) fees are not included in the price. However, real estate brokerage fees are included. The client has the right to receive a copy of the corresponding Abbreviated Information Document for the property.