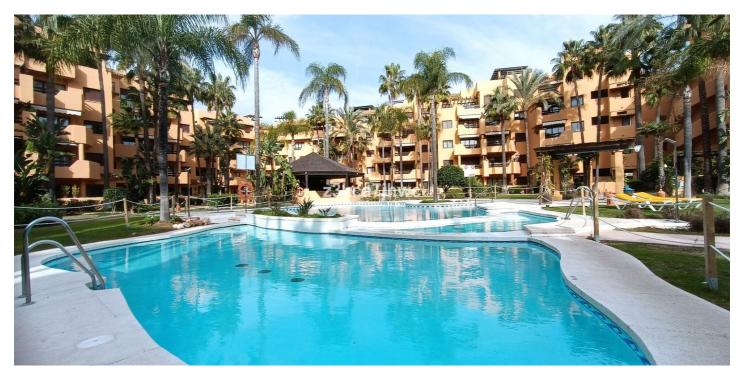

## Costa del Sol, Estepona

FRONTLINE BEACH COSTALITA-VILLACANA ESTEPONA Two-bedroom, two-bathroom apartment in the charming area of Costalita-Villacana. This property is located in an exclusive gated community with 24-hour security. Featuring extensive tropical gardens and a lagoon-style pool, it also offers exclusive facilities such as a gym, a summer restaurant, and private access to the Senda Litoral beach, offering a unique experience. The home features a terrace with direct views of the complex's spectacular gardens and a huge private garden with afternoon sun. This apartment consists of a hallway, a spacious living-dining room with direct access to the terrace, two large bedrooms, both with en-suite bathrooms, and a separate kitchen with access to the 38m2 private west-facing garden. Parking space and storage room are included in the price. Other features of this property include built-in wardrobes, elegant flooring, air conditioning, and fiber optic cable. The Villa Padierna Raquet Club, the 5-star Mett Hotel, and other restaurants are within walking distance. The property is located close to essential services such as food, transportation, sports, and leisure activities. In compliance with Andalusian Regional Government Decree 2182005 of October 11, the client is informed that notary, registry, and property transfer (ITP) fees are not included in the price. However, real estate brokerage fees are included. The client has the right to receive a copy of the corresponding Abbreviated Information Document for the property.