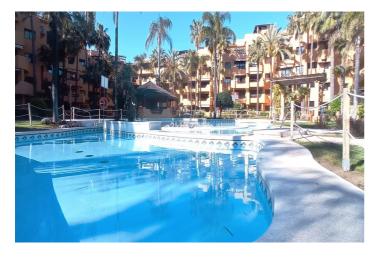

## Costa del Sol, Estepona

FRONTLINE BEACH COSTALITA-VILLACANA ESTEPONA Two-bedroom, two-bathroom apartment in the charming area of Costalita-Villacana. This property is located in an exclusive gated community with 24-hour security. Featuring extensive tropical gardens and a lagoon-style pool, it also offers exclusive facilities such as a gym, a summer restaurant, and private access to the Senda Litoral beach, offering a unique experience. The home features a terrace with direct views of the complex's spectacular gardens and a huge private garden with afternoon sun. This apartment consists of a hallway, a spacious living-dining room with direct access to the terrace, two large bedrooms, both with en-suite bathrooms, and a separate kitchen with access to the 38m2 private west-facing garden. Parking space and storage room are included in the price. Other features of this property include built-in wardrobes, elegant flooring, air conditioning, and fiber optic cable. The Villa Padierna Raquet Club, the 5-star Mett Hotel, and other restaurants are within walking distance. The property is located close to essential services such as food, transportation, sports, and leisure activities. In compliance with Andalusian Regional Government Decree 2182005 of October 11, the client is informed that notary, registry, and property transfer (ITP) fees are not included in the price. However, real estate brokerage fees are included. The client has the right to receive a copy of the corresponding Abbreviated Information Document for the property.