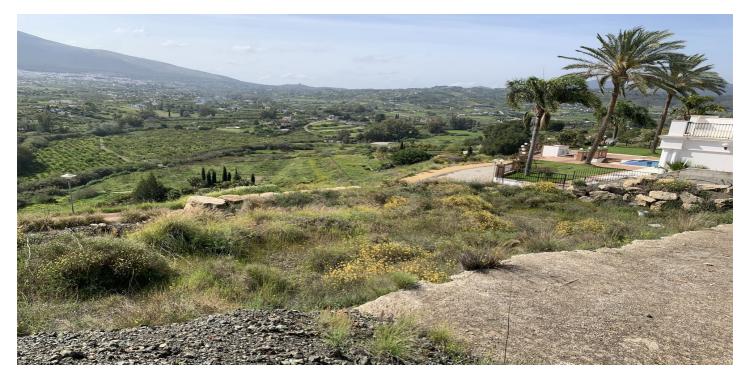

## Valle del Guadalhorce, Alhaurín el Grande

Urban Plots for Sale – Vista del Rey, Alhaurín el Grande Total Plot Size: Approx. 1,600 m² (two adjacent plots of 800 m² each) Buildable Area: Up to 25% per plot (approx. 200 m² each) Located in the prestigious Vista del Rey urbanisation, these two adjacent urban plots of 800 m² each are available for sale together or separately. This is a fantastic opportunity to build one or two bespoke homes in a peaceful and scenic setting. Set on elevated ground, both plots enjoy stunning panoramic views of the Guadalhorce Valley and surrounding mountains. With full urban classification and permission to build up to 25%, there's plenty of flexibility to design spacious, modern villas with pools, gardens, and generous outdoor living areas. All mains services (water, electricity, and sewage) are available. The area is well-connected, just minutes from the centre of Alhaurín el Grande, shops, schools, and golf courses. Málaga airport and the coast are within easy reach. A rare opportunity in a prime location—ideal for investment, development, or self-build.