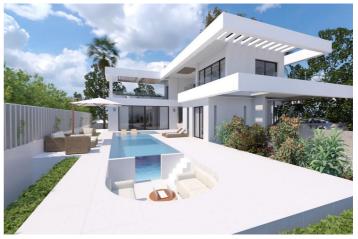

## Costa del Sol, Manilva

Easy access to the main road leading in one direction to Sotogrande and in the other direction to Marbella. Building plot with project in license in the gorgeous seaside location known as la Paloma. The license granted in November 2023 This lovely south-east facing plot has gorgeous sea vies, and is less than 500 meters from the beach. The buildability of the land is a generous 33%, and so as well as the 280 square meters that can be built above ground, there is also a huge basement, which, due to the incline of the land, can be built with substantial natural light. The western Costa del Sol is becoming the location of choice for those discerning buyers who wish to move to the stunning southern coast of Spain but who are looking for a more authentic and relaxing experience. Just within the province of Malaga, but very close to the border with the province of Cadiz, this part of the Costa del Sol benefits from its closer proximity to the Atlantic Ocean, making the beaches that much more attractive and it's sea waters that much more fresh.