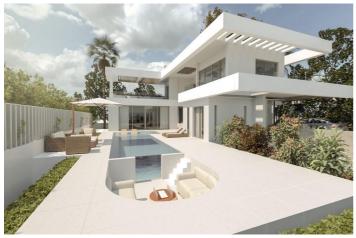

## Costa del Sol, Manilva

Easy access to the main road leading in one direction to Sotogrande and in the other direction to Marbella. Building plot with project in license in the gorgeous seaside location known as la Paloma. The license granted in November 2023 This lovely south-east facing plot has gorgeous sea vies, and is less than 500 meters from the beach. The buildability of the land is a generous 33%, and so as well as the 280 square meters that can be built above ground, there is also a huge basement, which, due to the incline of the land, can be built with substantial natural light. The western Costa del Sol is becoming the location of choice for those discerning buyers who wish to move to the stunning southern coast of Spain but who are looking for a more authentic and relaxing experience. Just within the province of Malaga, but very close to the border with the province of Cadiz, this part of the Costa del Sol benefits from its closer proximity to the Atlantic Ocean, making the beaches that much more attractive and it's sea waters that much more fresh.