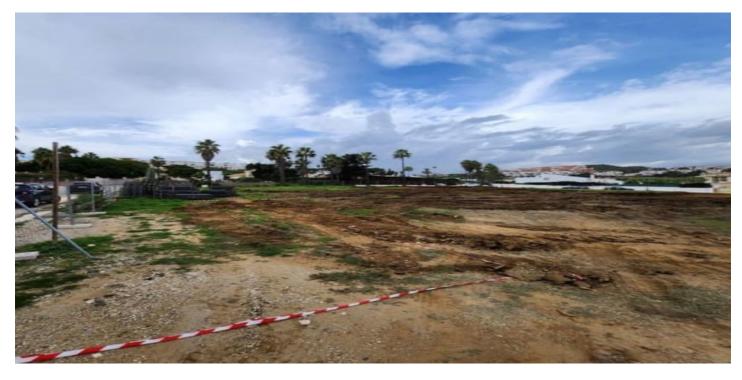

## Costa del Sol, Manilva

Easy access to the main road leading in one direction to Sotogrande and in the other direction to Marbella. Building plot with project in license in the gorgeous seaside location known as la Paloma. The license granted in November 2023 This lovely south-east facing plot has gorgeous sea vies, and is less than 500 meters from the beach. The buildability of the land is a generous 33%, and so as well as the 280 square meters that can be built above ground, there is also a huge basement, which, due to the incline of the land, can be built with substantial natural light. The western Costa del Sol is becoming the location of choice for those discerning buyers who wish to move to the stunning southern coast of Spain but who are looking for a more authentic and relaxing experience. Just within the province of Malaga, but very close to the border with the province of Cadiz, this part of the Costa del Sol benefits from its closer proximity to the Atlantic Ocean, making the beaches that much more attractive and it's sea waters that much more fresh.