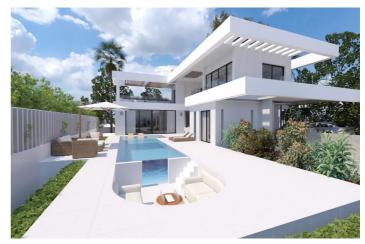

## Costa del Sol, Manilva

Easy access to the main road leading in one direction to Sotogrande and in the other direction to Marbella. Building plot with project in license in the gorgeous seaside location known as la Paloma. The license granted in November 2023 This lovely south-east facing plot has gorgeous sea vies, and is less than 500 meters from the beach. The buildability of the land is a generous 33%, and so as well as the 280 square meters that can be built above ground, there is also a huge basement, which, due to the incline of the land, can be built with substantial natural light. The western Costa del Sol is becoming the location of choice for those discerning buyers who wish to move to the stunning southern coast of Spain but who are looking for a more authentic and relaxing experience. Just within the province of Malaga, but very close to the border with the province of Cadiz, this part of the Costa del Sol benefits from its closer proximity to the Atlantic Ocean, making the beaches that much more attractive and it's sea waters that much more fresh.