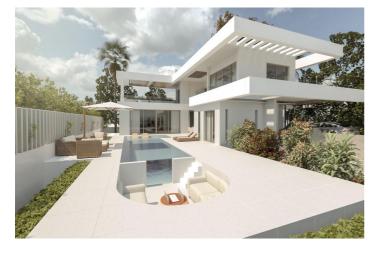

## Costa del Sol, Manilva

Easy access to the main road leading in one direction to Sotogrande and in the other direction to Marbella. Building plot with project in license in the gorgeous seaside location known as la Paloma. The license granted in November 2023 This lovely south-east facing plot has gorgeous sea vies, and is less than 500 meters from the beach. The buildability of the land is a generous 33%, and so as well as the 280 square meters that can be built above ground, there is also a huge basement, which, due to the incline of the land, can be built with substantial natural light. The western Costa del Sol is becoming the location of choice for those discerning buyers who wish to move to the stunning southern coast of Spain but who are looking for a more authentic and relaxing experience. Just within the province of Malaga, but very close to the border with the province of Cadiz, this part of the Costa del Sol benefits from its closer proximity to the Atlantic Ocean, making the beaches that much more attractive and it's sea waters that much more fresh.