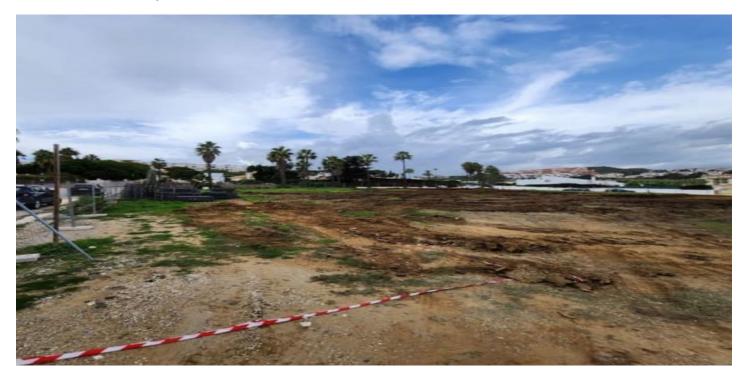

## Costa del Sol, Manilva

Easy access to the main road leading in one direction to Sotogrande and in the other direction to Marbella. Building plot with project in license in the gorgeous seaside location known as la Paloma. The license granted in November 2023 This lovely south-east facing plot has gorgeous sea vies, and is less than 500 meters from the beach. The buildability of the land is a generous 33%, and so as well as the 280 square meters that can be built above ground, there is also a huge basement, which, due to the incline of the land, can be built with substantial natural light. The western Costa del Sol is becoming the location of choice for those discerning buyers who wish to move to the stunning southern coast of Spain but who are looking for a more authentic and relaxing experience. Just within the province of Malaga, but very close to the border with the province of Cadiz, this part of the Costa del Sol benefits from its closer proximity to the Atlantic Ocean, making the beaches that much more attractive and it's sea waters that much more fresh.