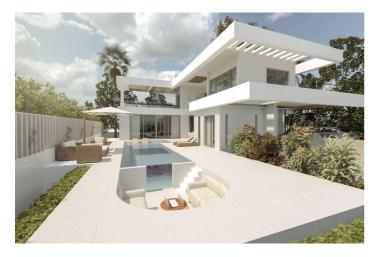

## Costa del Sol, Manilva

Easy access to the main road leading in one direction to Sotogrande and in the other direction to Marbella. Building plot with project in license in the gorgeous seaside location known as la Paloma. The license granted in November 2023 This lovely south-east facing plot has gorgeous sea vies, and is less than 500 meters from the beach. The buildability of the land is a generous 33%, and so as well as the 280 square meters that can be built above ground, there is also a huge basement, which, due to the incline of the land, can be built with substantial natural light. The western Costa del Sol is becoming the location of choice for those discerning buyers who wish to move to the stunning southern coast of Spain but who are looking for a more authentic and relaxing experience. Just within the province of Malaga, but very close to the border with the province of Cadiz, this part of the Costa del Sol benefits from its closer proximity to the Atlantic Ocean, making the beaches that much more attractive and it's sea waters that much more fresh.