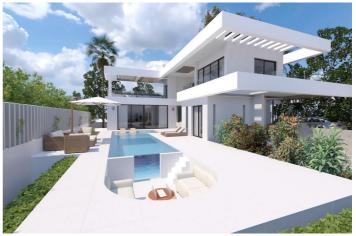

## Costa del Sol, Manilva

Easy access to the main road leading in one direction to Sotogrande and in the other direction to Marbella. Building plot with project in license in the gorgeous seaside location known as la Paloma. The license granted in November 2023 This lovely south-east facing plot has gorgeous sea vies, and is less than 500 meters from the beach. The buildability of the land is a generous 33%, and so as well as the 280 square meters that can be built above ground, there is also a huge basement, which, due to the incline of the land, can be built with substantial natural light. The western Costa del Sol is becoming the location of choice for those discerning buyers who wish to move to the stunning southern coast of Spain but who are looking for a more authentic and relaxing experience. Just within the province of Malaga, but very close to the border with the province of Cadiz, this part of the Costa del Sol benefits from its closer proximity to the Atlantic Ocean, making the beaches that much more attractive and it's sea waters that much more fresh.