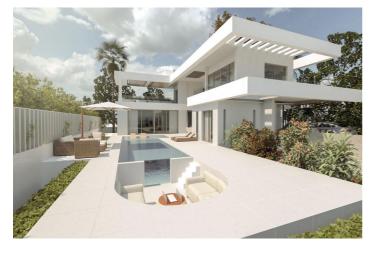

## Costa del Sol, Manilva

Here is a plot in la Paloma....Easy access to the main road leading in one direction to Sotogrande and in the other direction to Marbella. Building plot with project in license in the gorgeous seaside location known as la Paloma. The license granted in November 2023 This lovely south-east facing plot has gorgeous sea vies, and is less than 500 meters from the beach. The buildability of the land is a generous 33%, and so as well as the 280 square meters that can be built above ground, there is also a huge basement, which, due to the incline of the land, can be built with substantial natural light. The western Costa del Sol is becoming the location of choice for those discerning buyers who wish to move to the stunning southern coast of Spain but who are looking for a more authentic and relaxing experience. Just within the province of Malaga, but very close to the border with the province of Cadiz, this part of the Costa del Sol benefits from its closer proximity to the Atlantic Ocean, making the beaches that much more attractive and it's sea waters that much more fresh.