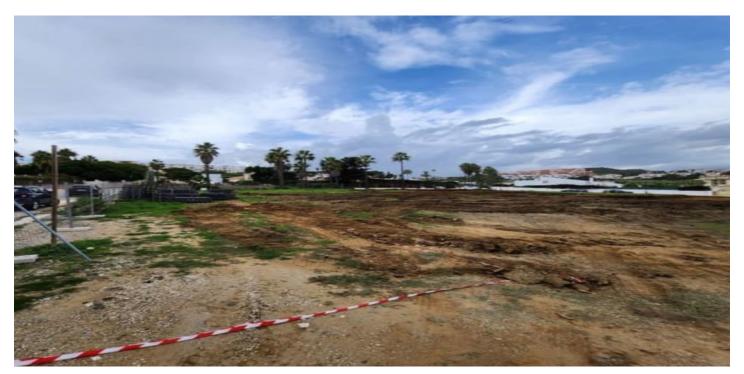

## Costa del Sol, Manilva

Here is a plot in la Paloma....Easy access to the main road leading in one direction to Sotogrande and in the other direction to Marbella. Building plot with project in license in the gorgeous seaside location known as la Paloma. The license granted in November 2023 This lovely south-east facing plot has gorgeous sea vies, and is less than 500 meters from the beach. The buildability of the land is a generous 33%, and so as well as the 280 square meters that can be built above ground, there is also a huge basement, which, due to the incline of the land, can be built with substantial natural light. The western Costa del Sol is becoming the location of choice for those discerning buyers who wish to move to the stunning southern coast of Spain but who are looking for a more authentic and relaxing experience. Just within the province of Malaga, but very close to the border with the province of Cadiz, this part of the Costa del Sol benefits from its closer proximity to the Atlantic Ocean, making the beaches that much more attractive and it's sea waters that much more fresh.