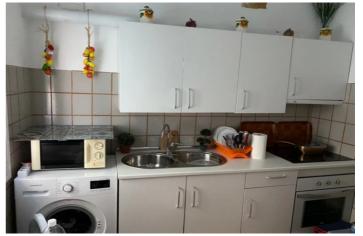

## Costa del Sol, Estepona

Middle Floor Apartment, Estepona, Costa del Sol. 2 Bedrooms, 1 Bathroom, Built 70 m<sup>2</sup>, Terrace 6 m<sup>2</sup>. Setting : Beachfront, Beachside, Close To Port, Close To Sea, Close To Town, Close To Schools, Close To Marina, Urbanisation, Front Line Beach Complex. Orientation : West. Condition : Good. Pool : Communal. Climate Control : Air Conditioning, Hot A/C, Cold A/C. Views : Sea, Garden. Features : Covered Terrace, Lift, Fitted Wardrobes, Private Terrace, WiFi, Tennis Court, Utility Room, Barbeque. Furniture : Part Furnished. Kitchen : Fully Fitted. Garden : Communal. Security : Gated Complex. Parking : Communal, Private. Category : Resale.