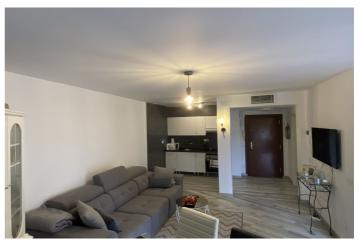

## Costa del Sol, Atalaya

Nice 1-bedroom, 1-bathroom apartment in an exclusive private front line golf complex in Atalaya area. The property is located in a privileged setting, next to a prestigious Atalaya golf course, ideal for golf enthusiasts and those seeking peace and quiet. The apartment, with high-quality finishes, features a bright living-dining room, fully equipped kitchen, and a spacious terrace overlooking the communal gardens. The development offers 24-hour security, extensive landscaped areas, a pool, and relaxation zones. A perfect combination of luxury, comfort, and exceptional location, just minutes from the beach and Marbella's city center. Ideal as a holiday home or investment. Contact us for more info!! Middle Floor Apartment, Atalaya, Costa del Sol. 1 Bedroom, 1 Bathroom, Built 78 m², Terrace 10 m². Setting: Frontline Golf, Close To Golf, Close To Sea, Close To Town, Close To Schools, Urbanisation. Orientation: South West, West. Condition: Good. Pool: Communal. Climate Control: Air Conditioning, Hot A/C, Cold A/C. Views: Mountain, Panoramic, Street. Features: Lift, Fitted Wardrobes, Near Transport, Private Terrace, WiFi, Access for people with reduced mobility, Double Glazing, Restaurant On Site, Fiber Optic. Furniture: Fully Furnished. Kitchen: Fully Fitted. Garden: Communal. Security: Gated Complex, Entry Phone, Alarm System. Parking: Communal, Private. Utilities: Electricity, Drinkable Water, Telephone, Solar water heating. Category: Golf, Holiday Homes, Resale.