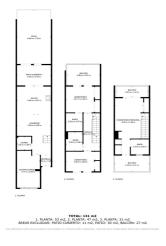

## Radhus till salu i Bel Air, Estepona

430 000 €

Referens: R4964686 Sovrum: 3 Badrum: 3 Komplott: 150m<sup>2</sup> Bygga: 191m<sup>2</sup>

## Costa del Sol, Estepona

South facing townhouse on the New Golden Mile, between San Pedro de Alcantara and Estepona, located close schools, golf courses, restaurants, and the iconic Puerto Banus. Estepona and Marbella are also easily accessible. In a residential area that is secure and well-connected, with convenient access to an abundance of amenities within walking distance, including a tennis and padel club. The beach is also close by. This home is distributed over three floors, the first floor has an entrance hall that leads into the open plan lounge dining room, the independent kitchen is ample in size, and there is a guest bathroom, upstairs there are two bedrooms of which one is ensuite with its own terrace. The top floor features the master bedroom with ensuite bathroom, and two terraces, one overlooks the community garden, the other has some sea views. Other features include built-in wardrobes, a guest WC and a fireplace in the lounge. It has a good size south facing private garden, ideal to enjoy outdoors entertaining and a covered patio, two terraces, and is ideal for outdoors entertaining. Located within a sought after fully gated urbanisation with two pools and mature gardens. Ideal as a lock up and go holiday home, a full-time residence or as an investment, in an enviable location. The property needs some modernising. With potential, position and at the same time, perfectly priced! Please get in contact for viewings.