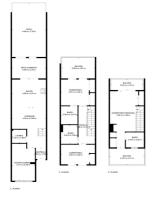

## 430 000 €

TOTAL: 131 m2 1. PLANTA: 53 m2, 2. PLANTA: 47 m2, 3. PLANTA: 31 m2 ÁREAS EXCLUIDAS: PATIO CUBIERTO: 11 m2, PATIO: 30 m2, BALCÓN: 27 m2