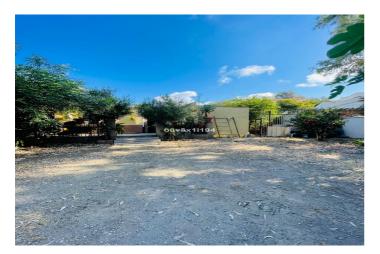

## Costa del Sol, Mijas Costa

With a total area of 2,100 square meters, this rectangular land offers an excellent opportunity to build the house of your dreams or develop a residential project.

One of the outstanding features of this land is the presence of a house to renovate, which offers the possibility of taking advantage of the existing structure and transforming it into a personalized home.

Additionally, the land has space at both the front and rear, offering flexibility and possibilities to expand the property, create gardens or install additional amenities.

The location of this land is privileged, as it is located in Mijas Costa, an area known for its natural beauty and peaceful atmosphere.