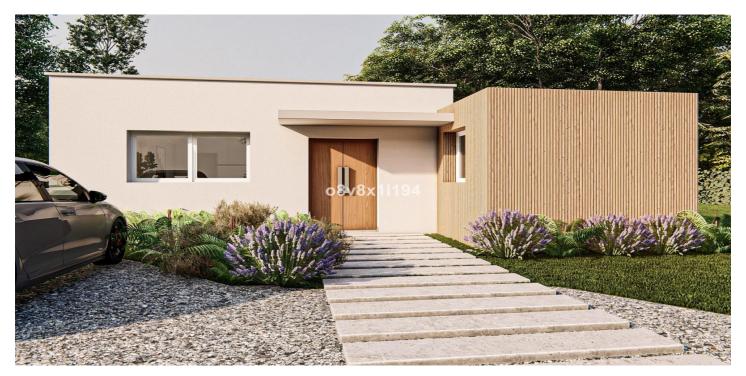

## Costa del Sol, Mijas Costa

With a total area of 2,100 square meters, this rectangular land offers an excellent opportunity to build the house of your dreams or develop a residential project.

One of the outstanding features of this land is the presence of a house to renovate, which offers the possibility of taking advantage of the existing structure and transforming it into a personalized home.

Don't miss the opportunity to acquire this land with great potential. Its size, location and the possibilities it offers make it an attractive option both for those looking to build their ideal home and for investors looking for opportunities in the real estate market.