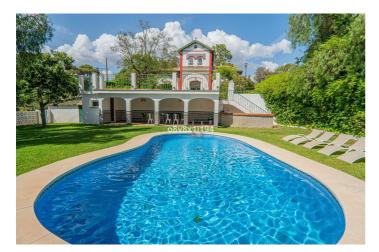

## Costa del Sol, Málaga

A real gem in the Montes de Málaga...In the same city, in a privileged location and setting, is this exclusive Villa, in the area known as Pinares de Olletas. This exceptional Villa, spread over two floors, sits on a plot of 3,140 m2. It consists of a spacious and charming entrance hall, a beautiful and cosy living room with a fireplace, a large glazed terrace, which leads to another charming Andalusian-style dining room, a beautiful living room, five bedrooms with built-in wardrobes, three bathrooms, two of them with a shower and the other with a bathtub, a kitchen and a beautiful patio. Its high ceilings and the materials used in its construction contribute to making this property unique, with details that will not leave you indifferent... All rooms enjoy extraordinary luminosity. Its exterior is impressive... large gardens with hammocks for sunbathing around the pool, barbecue area, a bar, a covered porch, a wonderful gazebo surrounded by natural vegetation, parking and recreation area... An idyllic place where, without a doubt, you will enjoy every corner of this incredible home... Very well connected to the Mediterranean Highway and just ten minutes from the city centre and its emblematic places such as the Cathedral, the Alcazaba... It also has a tourist license. It is a very different property that offers you many possibilities, but better yet, call me and I will be happy to give you more information...!!

## Features:

Features Covered Terrace Storage Room Wood Flooring Barbeque Condition Fair Parking Garage **Orientation** South

**Pool** Private **Climate Control** Air Conditioning Fireplace

Furniture Not Furnished