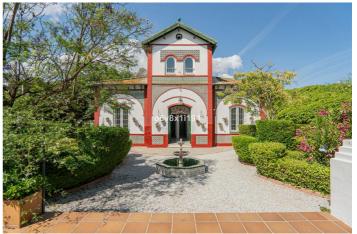

## Costa del Sol, Málaga

A real gem in the Montes de Málaga...In the same city, in a privileged location and setting, is this exclusive Villa, in the area known as Pinares de Olletas. This exceptional Villa, spread over two floors, sits on a plot of 3,140 m2. It consists of a spacious and charming entrance hall, a beautiful and cosy living room with a fireplace, a large glazed terrace, which leads to another charming Andalusian-style dining room, a beautiful living room, five bedrooms with built-in wardrobes, three bathrooms, two of them with a shower and the other with a bathtub, a kitchen and a beautiful patio. Its high ceilings and the materials used in its construction contribute to making this property unique, with details that will not leave you indifferent... All rooms enjoy extraordinary luminosity. Its exterior is impressive... large gardens with hammocks for sunbathing around the pool, barbecue area, a bar, a covered porch, a wonderful gazebo surrounded by natural vegetation, parking and recreation area... An idyllic place where, without a doubt, you will enjoy every corner of this incredible home... Very well connected to the Mediterranean Highway and just ten minutes from the city centre and its emblematic places such as the Cathedral, the Alcazaba... It also has a tourist license. It is a very different property that offers you many possibilities, but better yet, call me and I will be happy to give you more information...!!