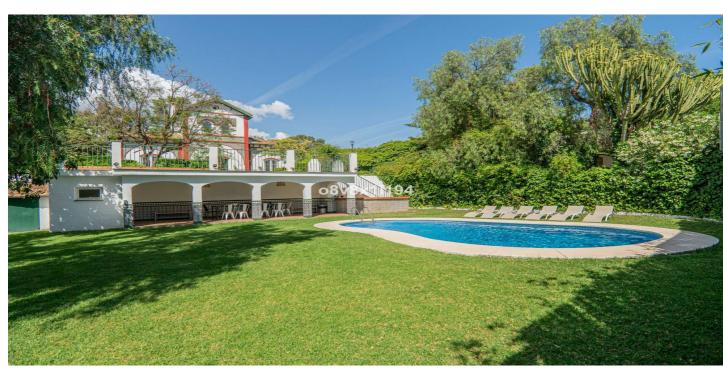

## Costa del Sol, Málaga

A real gem in the Montes de Málaga...In the same city, in a privileged location and setting, is this exclusive Villa, in the area known as Pinares de Olletas. This exceptional Villa, spread over two floors, sits on a plot of 3,140 m2. It consists of a spacious and charming entrance hall, a beautiful and cosy living room with a fireplace, a large glazed terrace, which leads to another charming Andalusian-style dining room, a beautiful living room, five bedrooms with built-in wardrobes, three bathrooms, two of them with a shower and the other with a bathtub, a kitchen and a beautiful patio. Its high ceilings and the materials used in its construction contribute to making this property unique, with details that will not leave you indifferent... All rooms enjoy extraordinary luminosity. Its exterior is impressive... large gardens with hammocks for sunbathing around the pool, barbecue area, a bar, a covered porch, a wonderful gazebo surrounded by natural vegetation, parking and recreation area... An idyllic place where, without a doubt, you will enjoy every corner of this incredible home... Very well connected to the Mediterranean Highway and just ten minutes from the city centre and its emblematic places such as the Cathedral, the Alcazaba... It also has a tourist license. It is a very different property that offers you many possibilities, but better yet, call me and I will be happy to give you more information...!!

## Features:

Features Covered Terrace Storage Room Wood Flooring Barbeque Condition Fair Parking Garage **Orientation** South

**Pool** Private **Climate Control** Air Conditioning Fireplace

Furniture Not Furnished