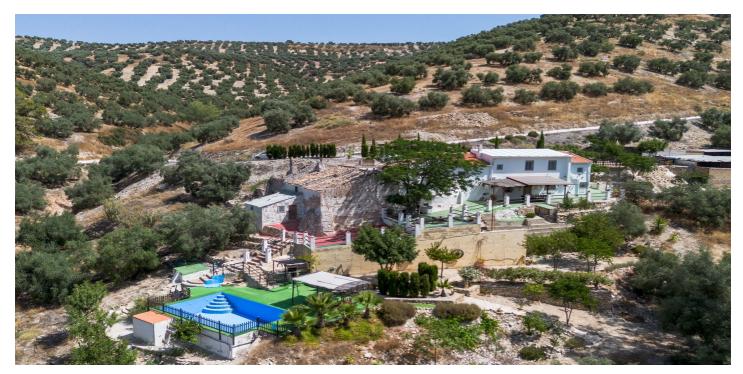

## Finca - Rural Estate for sale in Cuevas de San Marcos, Cuevas de San Marcos

250.000€

Reference: R4886590 Bedrooms: 5 Bathrooms: 3 Plot Size: 9.572m<sup>2</sup> Build Size: 300m<sup>2</sup>

## Nororma, Cuevas de San Marcos

Experience rural charm in this charming rustic home full of amenities! Discover this two-story rural gem ideal for those looking for space, tranquility and nature. On the ground floor, the house welcomes you with a spacious living room equipped with a fireplace, which will give you that warm and homey touch so desired, a fully equipped kitchen, a bedroom, a hallway with a storage area and a bathroom. When you go up to the upper floor you will discover four bedrooms and two full bathrooms, one of them en suite. Outside, this estate offers much more: A cozy porch with panoramic mountain views, perfect for lazy afternoons, a swimming pool, barbecue area, ideal for outdoor celebrations and a summer dining room to enjoy the natural environment. It also has a garden where you can grow your own fruits and vegetables. Note that the property has a century-old house attached to the house, with great potential to reform to your liking. It also has a large parking area for several vehicles and all in a unique environment of peace and privacy. Surrounded by majestic mountains and virgin nature, bordered by a stream and ancient olive trees, this estate is perfect for those looking for an exclusive home in a unique and unbeatable environment. Come and discover a unique place where nature and peace meet at their best. Schedule a visit and fall in love with your next home! Furniture not included in the sale price Agency fees to the buyer not included. The Abbreviated Information Document is at your disposal. Expenses: Taxes (ITP or VAT+AJD) + notary and registration expenses. NBC