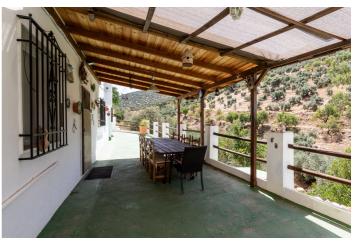

## Nororma, Cuevas de San Marcos

Experience rural charm in this charming rustic home full of amenities! Discover this two-story rural gem ideal for those looking for space, tranquility and nature. On the ground floor, the house welcomes you with a spacious living room equipped with a fireplace, which will give you that warm and homey touch so desired, a fully equipped kitchen, a bedroom, a hallway with a storage area and a bathroom. When you go up to the upper floor you will discover four bedrooms and two full bathrooms, one of them en suite. Outside, this estate offers much more: A cozy porch with panoramic mountain views, perfect for lazy afternoons, a swimming pool, barbecue area, ideal for outdoor celebrations and a summer dining room to enjoy the natural environment. It also has a garden where you can grow your own fruits and vegetables. Note that the property has a century-old house attached to the house, with great potential to reform to your liking. It also has a large parking area for several vehicles and all in a unique environment of peace and privacy. Surrounded by majestic mountains and virgin nature, bordered by a stream and ancient olive trees, this estate is perfect for those looking for an exclusive home in a unique and unbeatable environment. Come and discover a unique place where nature and peace meet at their best. Schedule a visit and fall in love with your next home! Furniture not included in the sale price Agency fees to the buyer not included. The Abbreviated Information Document is at your disposal. Expenses: Taxes (ITP or VAT+AJD) + notary and registration expenses. NBC