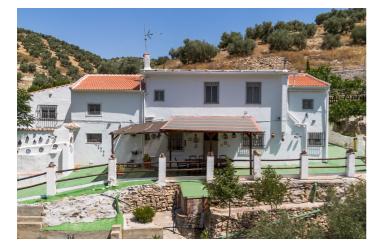

## Finca - Rural Estate for sale in Cuevas de San Marcos, Cuevas de San Marcos

250.000€

Reference: R4886590 Bedrooms: 5 Bathrooms: 3 Plot Size: 9.572m<sup>2</sup> Build Size: 300m<sup>2</sup>

## Nororma, Cuevas de San Marcos

Experience rural charm in this charming rustic home full of amenities! Discover this two-story rural gem ideal for those looking for space, tranquility and nature. On the ground floor, the house welcomes you with a spacious living room equipped with a fireplace, which will give you that warm and homey touch so desired, a fully equipped kitchen, a bedroom, a hallway with a storage area and a bathroom. When you go up to the upper floor you will discover four bedrooms and two full bathrooms, one of them en suite. Outside, this estate offers much more: A cozy porch with panoramic mountain views, perfect for lazy afternoons, a swimming pool, barbecue area, ideal for outdoor celebrations and a summer dining room to enjoy the natural environment. It also has a garden where you can grow your own fruits and vegetables. Note that the property has a century-old house attached to the house, with great potential to reform to your liking. It also has a large parking area for several vehicles and all in a unique environment of peace and privacy. Surrounded by majestic mountains and virgin nature, bordered by a stream and ancient olive trees, this estate is perfect for those looking for an exclusive home in a unique and unbeatable environment. Come and discover a unique place where nature and peace meet at their best. Schedule a visit and fall in love with your next home! Furniture not included in the sale price Agency fees to the buyer not included. The Abbreviated Information Document is at your disposal. Expenses: Taxes (ITP or VAT+AJD) + notary and registration expenses. NBC