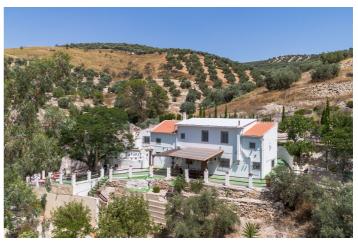

## Finca - Rural Estate for sale in Cuevas de San Marcos, Cuevas de San Marcos

250.000€

Reference: R4886590 Bedrooms: 5 Bathrooms: 3 Plot Size: 9.572m<sup>2</sup> Build Size: 300m<sup>2</sup>

## Nororma, Cuevas de San Marcos

Experience rural charm in this charming rustic home full of amenities! Discover this two-story rural gem ideal for those looking for space, tranquility and nature. On the ground floor, the house welcomes you with a spacious living room equipped with a fireplace, which will give you that warm and homey touch so desired, a fully equipped kitchen, a bedroom, a hallway with a storage area and a bathroom. When you go up to the upper floor you will discover four bedrooms and two full bathrooms, one of them en suite. Outside, this estate offers much more: A cozy porch with panoramic mountain views, perfect for lazy afternoons, a swimming pool, barbecue area, ideal for outdoor celebrations and a summer dining room to enjoy the natural environment. It also has a garden where you can grow your own fruits and vegetables. Note that the property has a century-old house attached to the house, with great potential to reform to your liking. It also has a large parking area for several vehicles and all in a unique environment of peace and privacy. Surrounded by majestic mountains and virgin nature, bordered by a stream and ancient olive trees, this estate is perfect for those looking for an exclusive home in a unique and unbeatable environment. Come and discover a unique place where nature and peace meet at their best. Schedule a visit and fall in love with your next home! Furniture not included in the sale price Agency fees to the buyer not included. The Abbreviated Information Document is at your disposal. Expenses: Taxes (ITP or VAT+AJD) + notary and registration expenses. NBC