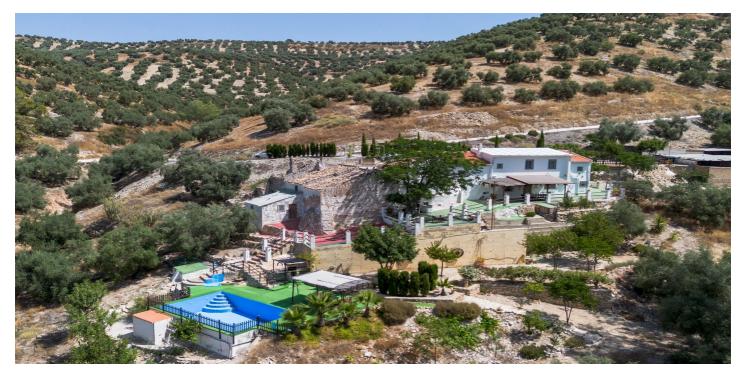

## Nororma, Cuevas de San Marcos

Experience rural charm in this charming rustic home full of amenities! Discover this two-story rural gem ideal for those looking for space, tranquility and nature. On the ground floor, the house welcomes you with a spacious living room equipped with a fireplace, which will give you that warm and homey touch so desired, a fully equipped kitchen, a bedroom, a hallway with a storage area and a bathroom. When you go up to the upper floor you will discover four bedrooms and two full bathrooms, one of them en suite. Outside, this estate offers much more: A cozy porch with panoramic mountain views, perfect for lazy afternoons, a swimming pool, barbecue area, ideal for outdoor celebrations and a summer dining room to enjoy the natural environment. It also has a garden where you can grow your own fruits and vegetables. Note that the property has a century-old house attached to the house, with great potential to reform to your liking. It also has a large parking area for several vehicles and all in a unique environment of peace and privacy. Surrounded by majestic mountains and virgin nature, bordered by a stream and ancient olive trees, this estate is perfect for those looking for an exclusive home in a unique and unbeatable environment. Come and discover a unique place where nature and peace meet at their best. Schedule a visit and fall in love with your next home! Furniture not included in the sale price Agency fees to the buyer not included. The Abbreviated Information Document is at your disposal. Expenses: Taxes (ITP or VAT+AJD) + notary and registration expenses. NBC