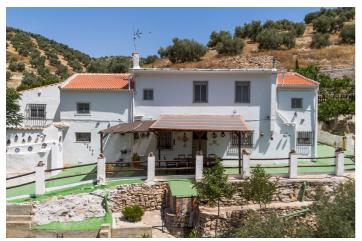

## Nororma, Cuevas de San Marcos

Experience rural charm in this charming rustic home full of amenities! Discover this two-story rural gem ideal for those looking for space, tranquility and nature. On the ground floor, the house welcomes you with a spacious living room equipped with a fireplace, which will give you that warm and homey touch so desired, a fully equipped kitchen, a bedroom, a hallway with a storage area and a bathroom. When you go up to the upper floor you will discover four bedrooms and two full bathrooms, one of them en suite. Outside, this estate offers much more: A cozy porch with panoramic mountain views, perfect for lazy afternoons, a swimming pool, barbecue area, ideal for outdoor celebrations and a summer dining room to enjoy the natural environment. It also has a garden where you can grow your own fruits and vegetables. Note that the property has a century-old house attached to the house, with great potential to reform to your liking. It also has a large parking area for several vehicles and all in a unique environment of peace and privacy. Surrounded by majestic mountains and virgin nature, bordered by a stream and ancient olive trees, this estate is perfect for those looking for an exclusive home in a unique and unbeatable environment. Come and discover a unique place where nature and peace meet at their best. Schedule a visit and fall in love with your next home! Furniture not included in the sale price Agency fees to the buyer not included. The Abbreviated Information Document is at your disposal. Expenses: Taxes (ITP or VAT+AJD) + notary and registration expenses. NBC