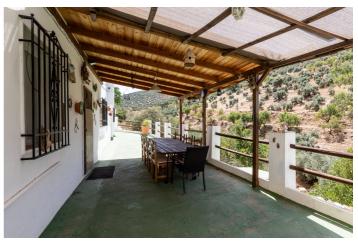

## Nororma, Cuevas de San Marcos

Experience rural charm in this charming rustic home full of amenities! Discover this two-story rural gem ideal for those looking for space, tranquility and nature. On the ground floor, the house welcomes you with a spacious living room equipped with a fireplace, which will give you that warm and homey touch so desired, a fully equipped kitchen, a bedroom, a hallway with a storage area and a bathroom. When you go up to the upper floor you will discover four bedrooms and two full bathrooms, one of them en suite. Outside, this estate offers much more: A cozy porch with panoramic mountain views, perfect for lazy afternoons, a swimming pool, barbecue area, ideal for outdoor celebrations and a summer dining room to enjoy the natural environment. It also has a garden where you can grow your own fruits and vegetables. Note that the property has a century-old house attached to the house, with great potential to reform to your liking. It also has a large parking area for several vehicles and all in a unique environment of peace and privacy. Surrounded by majestic mountains and virgin nature, bordered by a stream and ancient olive trees, this estate is perfect for those looking for an exclusive home in a unique and unbeatable environment. Come and discover a unique place where nature and peace meet at their best. Schedule a visit and fall in love with your next home! Furniture not included in the sale price Agency fees to the buyer not included. The Abbreviated Information Document is at your disposal. Expenses: Taxes (ITP or VAT+AJD) + notary and registration expenses. NBC