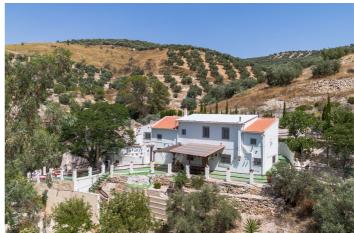

## Finca - Lantgård till salu i Cuevas de San Marcos, Cuevas de San Marcos

250 000 €

Referens: R4886590 Sovrum: 5 Badrum: 3 Komplott: 9 572m<sup>2</sup> Bygga: 300m<sup>2</sup>

## Nororma, Cuevas de San Marcos

Experience rural charm in this charming rustic home full of amenities! Discover this two-story rural gem ideal for those looking for space, tranquility and nature. On the ground floor, the house welcomes you with a spacious living room equipped with a fireplace, which will give you that warm and homey touch so desired, a fully equipped kitchen, a bedroom, a hallway with a storage area and a bathroom. When you go up to the upper floor you will discover four bedrooms and two full bathrooms, one of them en suite. Outside, this estate offers much more: A cozy porch with panoramic mountain views, perfect for lazy afternoons, a swimming pool, barbecue area, ideal for outdoor celebrations and a summer dining room to enjoy the natural environment. It also has a garden where you can grow your own fruits and vegetables. Note that the property has a century-old house attached to the house, with great potential to reform to your liking. It also has a large parking area for several vehicles and all in a unique environment of peace and privacy. Surrounded by majestic mountains and virgin nature, bordered by a stream and ancient olive trees, this estate is perfect for those looking for an exclusive home in a unique and unbeatable environment. Come and discover a unique place where nature and peace meet at their best. Schedule a visit and fall in love with your next home! Furniture not included in the sale price Agency fees to the buyer not included. The Abbreviated Information Document is at your disposal. Expenses: Taxes (ITP or VAT+AJD) + notary and registration expenses. NBC