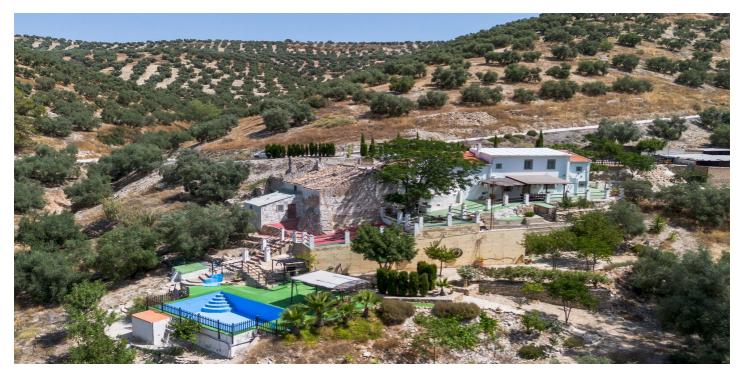

## Finca - Landelijk landgoed te koop in Cuevas de San Marcos, Cuevas de San Marcos

250.000€

Referentie: R4886590 Slaapkamers: 5 Badkamers: 3 Plotgrootte: 9.572m<sup>2</sup> Perceelgrootte: 300m<sup>2</sup>

## Nororma, Cuevas de San Marcos

Experience rural charm in this charming rustic home full of amenities! Discover this two-story rural gem ideal for those looking for space, tranquility and nature. On the ground floor, the house welcomes you with a spacious living room equipped with a fireplace, which will give you that warm and homey touch so desired, a fully equipped kitchen, a bedroom, a hallway with a storage area and a bathroom. When you go up to the upper floor you will discover four bedrooms and two full bathrooms, one of them en suite. Outside, this estate offers much more: A cozy porch with panoramic mountain views, perfect for lazy afternoons, a swimming pool, barbecue area, ideal for outdoor celebrations and a summer dining room to enjoy the natural environment. It also has a garden where you can grow your own fruits and vegetables. Note that the property has a century-old house attached to the house, with great potential to reform to your liking. It also has a large parking area for several vehicles and all in a unique environment of peace and privacy. Surrounded by majestic mountains and virgin nature, bordered by a stream and ancient olive trees, this estate is perfect for those looking for an exclusive home in a unique and unbeatable environment. Come and discover a unique place where nature and peace meet at their best. Schedule a visit and fall in love with your next home! Furniture not included in the sale price Agency fees to the buyer not included. The Abbreviated Information Document is at your disposal. Expenses: Taxes (ITP or VAT+AJD) + notary and registration expenses. NBC