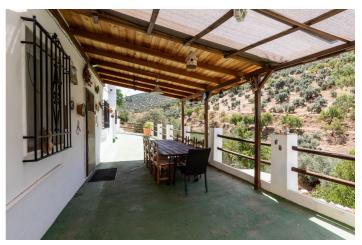

## Nororma, Cuevas de San Marcos

Experience rural charm in this charming rustic home full of amenities! Discover this two-story rural gem ideal for those looking for space, tranquility and nature. On the ground floor, the house welcomes you with a spacious living room equipped with a fireplace, which will give you that warm and homey touch so desired, a fully equipped kitchen, a bedroom, a hallway with a storage area and a bathroom. When you go up to the upper floor you will discover four bedrooms and two full bathrooms, one of them en suite. Outside, this estate offers much more: A cozy porch with panoramic mountain views, perfect for lazy afternoons, a swimming pool, barbecue area, ideal for outdoor celebrations and a summer dining room to enjoy the natural environment. It also has a garden where you can grow your own fruits and vegetables. Note that the property has a century-old house attached to the house, with great potential to reform to your liking. It also has a large parking area for several vehicles and all in a unique environment of peace and privacy. Surrounded by majestic mountains and virgin nature, bordered by a stream and ancient olive trees, this estate is perfect for those looking for an exclusive home in a unique and unbeatable environment. Come and discover a unique place where nature and peace meet at their best. Schedule a visit and fall in love with your next home! Furniture not included in the sale price Agency fees to the buyer not included. The Abbreviated Information Document is at your disposal. Expenses: Taxes (ITP or VAT+AJD) + notary and registration expenses. NBC

## Kenmerken:

Extra's Zonorientatie Klimaatbeheersing

Overdekt terras zuiden Open haard

Privé Terras Barbecue

Huidige Staat Zwembad Meubilering

Goede conditie Gemeenschappelijk zwembad Volledig gemeubileerd Keuken Energiebeoordeling CO2 Emission Rating