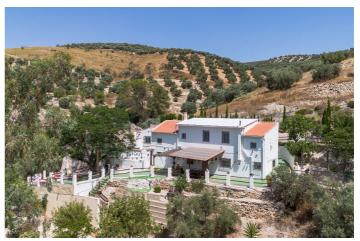

## Nororma, Cuevas de San Marcos

Experience rural charm in this charming rustic home full of amenities! Discover this two-story rural gem ideal for those looking for space, tranquility and nature. On the ground floor, the house welcomes you with a spacious living room equipped with a fireplace, which will give you that warm and homey touch so desired, a fully equipped kitchen, a bedroom, a hallway with a storage area and a bathroom. When you go up to the upper floor you will discover four bedrooms and two full bathrooms, one of them en suite. Outside, this estate offers much more: A cozy porch with panoramic mountain views, perfect for lazy afternoons, a swimming pool, barbecue area, ideal for outdoor celebrations and a summer dining room to enjoy the natural environment. It also has a garden where you can grow your own fruits and vegetables. Note that the property has a century-old house attached to the house, with great potential to reform to your liking. It also has a large parking area for several vehicles and all in a unique environment of peace and privacy. Surrounded by majestic mountains and virgin nature, bordered by a stream and ancient olive trees, this estate is perfect for those looking for an exclusive home in a unique and unbeatable environment. Come and discover a unique place where nature and peace meet at their best. Schedule a visit and fall in love with your next home! Furniture not included in the sale price Agency fees to the buyer not included. The Abbreviated Information Document is at your disposal. Expenses: Taxes (ITP or VAT+AJD) + notary and registration expenses. NBC