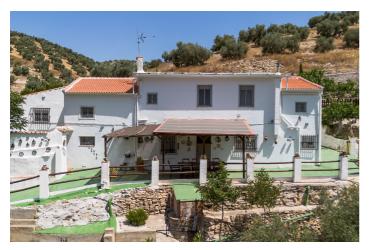

## Nororma, Cuevas de San Marcos

Experience rural charm in this charming rustic home full of amenities! Discover this two-story rural gem ideal for those looking for space, tranquility and nature. On the ground floor, the house welcomes you with a spacious living room equipped with a fireplace, which will give you that warm and homey touch so desired, a fully equipped kitchen, a bedroom, a hallway with a storage area and a bathroom. When you go up to the upper floor you will discover four bedrooms and two full bathrooms, one of them en suite. Outside, this estate offers much more: A cozy porch with panoramic mountain views, perfect for lazy afternoons, a swimming pool, barbecue area, ideal for outdoor celebrations and a summer dining room to enjoy the natural environment. It also has a garden where you can grow your own fruits and vegetables. Note that the property has a century-old house attached to the house, with great potential to reform to your liking. It also has a large parking area for several vehicles and all in a unique environment of peace and privacy. Surrounded by majestic mountains and virgin nature, bordered by a stream and ancient olive trees, this estate is perfect for those looking for an exclusive home in a unique and unbeatable environment. Come and discover a unique place where nature and peace meet at their best. Schedule a visit and fall in love with your next home! Furniture not included in the sale price Agency fees to the buyer not included. The Abbreviated Information Document is at your disposal. Expenses: Taxes (ITP or VAT+AJD) + notary and registration expenses. NBC