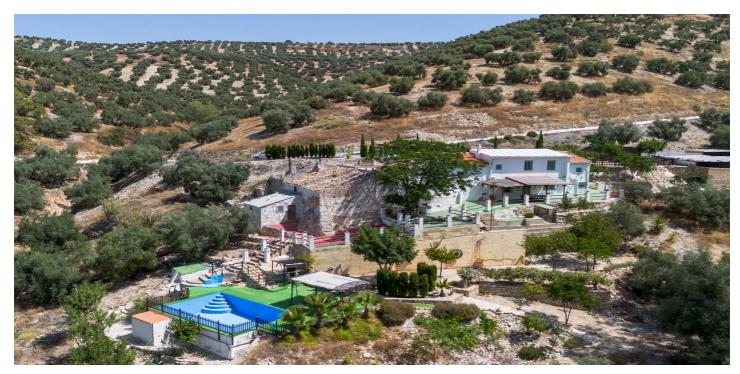

## Nororma, Cuevas de San Marcos

Experience rural charm in this charming rustic home full of amenities! Discover this two-story rural gem ideal for those looking for space, tranquility and nature. On the ground floor, the house welcomes you with a spacious living room equipped with a fireplace, which will give you that warm and homey touch so desired, a fully equipped kitchen, a bedroom, a hallway with a storage area and a bathroom. When you go up to the upper floor you will discover four bedrooms and two full bathrooms, one of them en suite. Outside, this estate offers much more: A cozy porch with panoramic mountain views, perfect for lazy afternoons, a swimming pool, barbecue area, ideal for outdoor celebrations and a summer dining room to enjoy the natural environment. It also has a garden where you can grow your own fruits and vegetables. Note that the property has a century-old house attached to the house, with great potential to reform to your liking. It also has a large parking area for several vehicles and all in a unique environment of peace and privacy. Surrounded by majestic mountains and virgin nature, bordered by a stream and ancient olive trees, this estate is perfect for those looking for an exclusive home in a unique and unbeatable environment. Come and discover a unique place where nature and peace meet at their best. Schedule a visit and fall in love with your next home! Furniture not included in the sale price Agency fees to the buyer not included. The Abbreviated Information Document is at your disposal. Expenses: Taxes (ITP or VAT+AJD) + notary and registration expenses. NBC