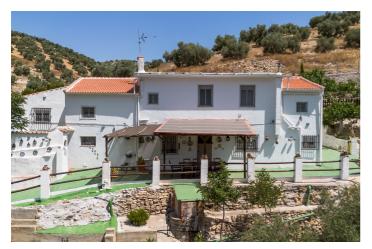

## Nororma, Cuevas de San Marcos

Experience rural charm in this charming rustic home full of amenities! Discover this two-story rural gem ideal for those looking for space, tranquility and nature. On the ground floor, the house welcomes you with a spacious living room equipped with a fireplace, which will give you that warm and homey touch so desired, a fully equipped kitchen, a bedroom, a hallway with a storage area and a bathroom. When you go up to the upper floor you will discover four bedrooms and two full bathrooms, one of them en suite. Outside, this estate offers much more: A cozy porch with panoramic mountain views, perfect for lazy afternoons, a swimming pool, barbecue area, ideal for outdoor celebrations and a summer dining room to enjoy the natural environment. It also has a garden where you can grow your own fruits and vegetables. Note that the property has a century-old house attached to the house, with great potential to reform to your liking. It also has a large parking area for several vehicles and all in a unique environment of peace and privacy. Surrounded by majestic mountains and virgin nature, bordered by a stream and ancient olive trees, this estate is perfect for those looking for an exclusive home in a unique and unbeatable environment. Come and discover a unique place where nature and peace meet at their best. Schedule a visit and fall in love with your next home! Furniture not included in the sale price Agency fees to the buyer not included. The Abbreviated Information Document is at your disposal. Expenses: Taxes (ITP or VAT+AJD) + notary and registration expenses. NBC