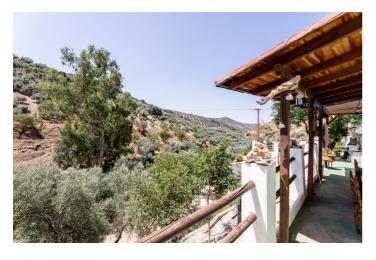

## Nororma, Cuevas de San Marcos

Experience rural charm in this charming rustic home full of amenities! Discover this two-story rural gem ideal for those looking for space, tranquility and nature. On the ground floor, the house welcomes you with a spacious living room equipped with a fireplace, which will give you that warm and homey touch so desired, a fully equipped kitchen, a bedroom, a hallway with a storage area and a bathroom. When you go up to the upper floor you will discover four bedrooms and two full bathrooms, one of them en suite. Outside, this estate offers much more: A cozy porch with panoramic mountain views, perfect for lazy afternoons, a swimming pool, barbecue area, ideal for outdoor celebrations and a summer dining room to enjoy the natural environment. It also has a garden where you can grow your own fruits and vegetables. Note that the property has a century-old house attached to the house, with great potential to reform to your liking. It also has a large parking area for several vehicles and all in a unique environment of peace and privacy. Surrounded by majestic mountains and virgin nature, bordered by a stream and ancient olive trees, this estate is perfect for those looking for an exclusive home in a unique and unbeatable environment. Come and discover a unique place where nature and peace meet at their best. Schedule a visit and fall in love with your next home! Furniture not included in the sale price Agency fees to the buyer not included. The Abbreviated Information Document is at your disposal. Expenses: Taxes (ITP or VAT+AJD) + notary and registration expenses. NBC