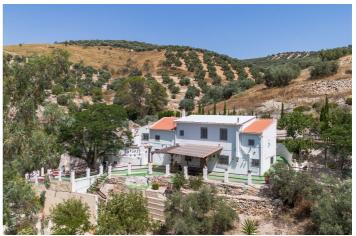

## Finca - Domaine Rural à vendre à Cuevas de San Marcos, Cuevas de San Marcos

250 000 €

Référence: R4886590 Chambres: 5 Bain: 3 Terrain: 9 572m<sup>2</sup>

Construite: 300m<sup>2</sup>

## Nororma, Cuevas de San Marcos

Experience rural charm in this charming rustic home full of amenities! Discover this two-story rural gem ideal for those looking for space, tranquility and nature. On the ground floor, the house welcomes you with a spacious living room equipped with a fireplace, which will give you that warm and homey touch so desired, a fully equipped kitchen, a bedroom, a hallway with a storage area and a bathroom. When you go up to the upper floor you will discover four bedrooms and two full bathrooms, one of them en suite. Outside, this estate offers much more: A cozy porch with panoramic mountain views, perfect for lazy afternoons, a swimming pool, barbecue area, ideal for outdoor celebrations and a summer dining room to enjoy the natural environment. It also has a garden where you can grow your own fruits and vegetables. Note that the property has a century-old house attached to the house, with great potential to reform to your liking. It also has a large parking area for several vehicles and all in a unique environment of peace and privacy. Surrounded by majestic mountains and virgin nature, bordered by a stream and ancient olive trees, this estate is perfect for those looking for an exclusive home in a unique and unbeatable environment. Come and discover a unique place where nature and peace meet at their best. Schedule a visit and fall in love with your next home! Furniture not included in the sale price Agency fees to the buyer not included. The Abbreviated Information Document is at your disposal. Expenses: Taxes (ITP or VAT+AJD) + notary and registration expenses. NBC