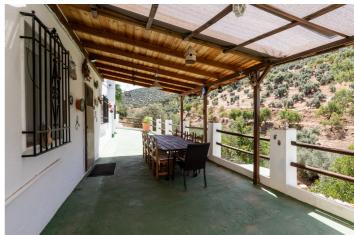

## Nororma, Cuevas de San Marcos

Experience rural charm in this charming rustic home full of amenities! Discover this two-story rural gem ideal for those looking for space, tranquility and nature. On the ground floor, the house welcomes you with a spacious living room equipped with a fireplace, which will give you that warm and homey touch so desired, a fully equipped kitchen, a bedroom, a hallway with a storage area and a bathroom. When you go up to the upper floor you will discover four bedrooms and two full bathrooms, one of them en suite. Outside, this estate offers much more: A cozy porch with panoramic mountain views, perfect for lazy afternoons, a swimming pool, barbecue area, ideal for outdoor celebrations and a summer dining room to enjoy the natural environment. It also has a garden where you can grow your own fruits and vegetables. Note that the property has a century-old house attached to the house, with great potential to reform to your liking. It also has a large parking area for several vehicles and all in a unique environment of peace and privacy. Surrounded by majestic mountains and virgin nature, bordered by a stream and ancient olive trees, this estate is perfect for those looking for an exclusive home in a unique and unbeatable environment. Come and discover a unique place where nature and peace meet at their best. Schedule a visit and fall in love with your next home! Furniture not included in the sale price Agency fees to the buyer not included. The Abbreviated Information Document is at your disposal. Expenses: Taxes (ITP or VAT+AJD) + notary and registration expenses. NBC