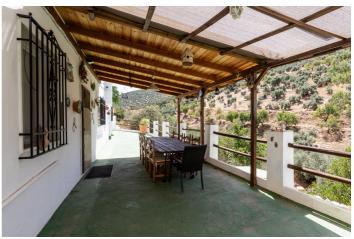

## Nororma, Cuevas de San Marcos

Experience rural charm in this charming rustic home full of amenities! Discover this two-story rural gem ideal for those looking for space, tranquility and nature. On the ground floor, the house welcomes you with a spacious living room equipped with a fireplace, which will give you that warm and homey touch so desired, a fully equipped kitchen, a bedroom, a hallway with a storage area and a bathroom. When you go up to the upper floor you will discover four bedrooms and two full bathrooms, one of them en suite. Outside, this estate offers much more: A cozy porch with panoramic mountain views, perfect for lazy afternoons, a swimming pool, barbecue area, ideal for outdoor celebrations and a summer dining room to enjoy the natural environment. It also has a garden where you can grow your own fruits and vegetables. Note that the property has a century-old house attached to the house, with great potential to reform to your liking. It also has a large parking area for several vehicles and all in a unique environment of peace and privacy. Surrounded by majestic mountains and virgin nature, bordered by a stream and ancient olive trees, this estate is perfect for those looking for an exclusive home in a unique and unbeatable environment. Come and discover a unique place where nature and peace meet at their best. Schedule a visit and fall in love with your next home! Furniture not included in the sale price Agency fees to the buyer not included. The Abbreviated Information Document is at your disposal. Expenses: Taxes (ITP or VAT+AJD) + notary and registration expenses. NBC

## **Features:**

Features Orientation Climate Control

Covered Terrace South Fireplace

**Private Terrace** 

Barbeque

Condition Pool Furniture

Good Communal Fully Furnished

Kitchen Energy Rating CO2 Emission Rating