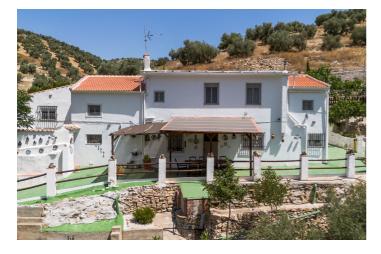

## Nororma, Cuevas de San Marcos

Experience rural charm in this charming rustic home full of amenities! Discover this two-story rural gem ideal for those looking for space, tranquility and nature. On the ground floor, the house welcomes you with a spacious living room equipped with a fireplace, which will give you that warm and homey touch so desired, a fully equipped kitchen, a bedroom, a hallway with a storage area and a bathroom. When you go up to the upper floor you will discover four bedrooms and two full bathrooms, one of them en suite. Outside, this estate offers much more: A cozy porch with panoramic mountain views, perfect for lazy afternoons, a swimming pool, barbecue area, ideal for outdoor celebrations and a summer dining room to enjoy the natural environment. It also has a garden where you can grow your own fruits and vegetables. Note that the property has a century-old house attached to the house, with great potential to reform to your liking. It also has a large parking area for several vehicles and all in a unique environment of peace and privacy. Surrounded by majestic mountains and virgin nature, bordered by a stream and ancient olive trees, this estate is perfect for those looking for an exclusive home in a unique and unbeatable environment. Come and discover a unique place where nature and peace meet at their best. Schedule a visit and fall in love with your next home! Furniture not included in the sale price Agency fees to the buyer not included. The Abbreviated Information Document is at your disposal. Expenses: Taxes (ITP or VAT+AJD) + notary and registration expenses. NBC