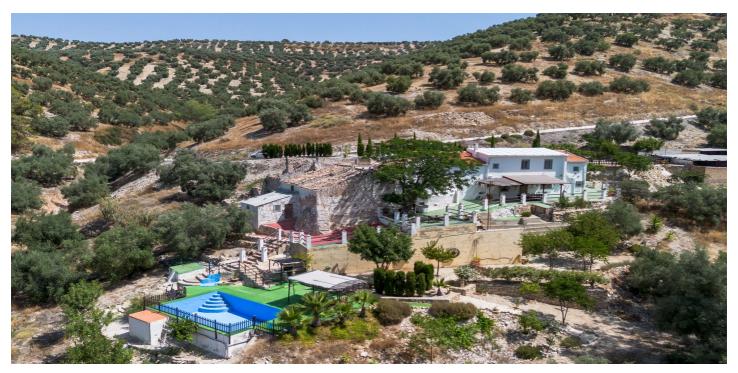

## Finca - Rural Estate for sale in Cuevas de San Marcos, Cuevas de San Marcos

250,000 €

Reference: R4886590 Bedrooms: 5 Bathrooms: 3 Plot Size: 9,572m<sup>2</sup> Build Size: 300m<sup>2</sup>

## Nororma, Cuevas de San Marcos

Experience rural charm in this charming rustic home full of amenities! Discover this two-story rural gem ideal for those looking for space, tranquility and nature. On the ground floor, the house welcomes you with a spacious living room equipped with a fireplace, which will give you that warm and homey touch so desired, a fully equipped kitchen, a bedroom, a hallway with a storage area and a bathroom. When you go up to the upper floor you will discover four bedrooms and two full bathrooms, one of them en suite. Outside, this estate offers much more: A cozy porch with panoramic mountain views, perfect for lazy afternoons, a swimming pool, barbecue area, ideal for outdoor celebrations and a summer dining room to enjoy the natural environment. It also has a garden where you can grow your own fruits and vegetables. Note that the property has a century-old house attached to the house, with great potential to reform to your liking. It also has a large parking area for several vehicles and all in a unique environment of peace and privacy. Surrounded by majestic mountains and virgin nature, bordered by a stream and ancient olive trees, this estate is perfect for those looking for an exclusive home in a unique and unbeatable environment. Come and discover a unique place where nature and peace meet at their best. Schedule a visit and fall in love with your next home! Furniture not included in the sale price Agency fees to the buyer not included. The Abbreviated Information Document is at your disposal. Expenses: Taxes (ITP or VAT+AJD) + notary and registration expenses. NBC