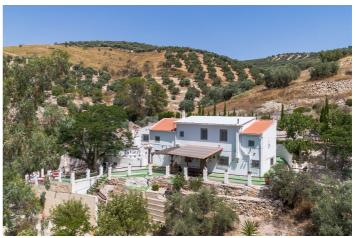

## Finca - Rural Estate for sale in Cuevas de San Marcos, Cuevas de San Marcos

250,000 €

Reference: R4886590 Bedrooms: 5 Bathrooms: 3 Plot Size: 9,572m<sup>2</sup> Build Size: 300m<sup>2</sup>

## Nororma, Cuevas de San Marcos

Experience rural charm in this charming rustic home full of amenities! Discover this two-story rural gem ideal for those looking for space, tranquility and nature. On the ground floor, the house welcomes you with a spacious living room equipped with a fireplace, which will give you that warm and homey touch so desired, a fully equipped kitchen, a bedroom, a hallway with a storage area and a bathroom. When you go up to the upper floor you will discover four bedrooms and two full bathrooms, one of them en suite. Outside, this estate offers much more: A cozy porch with panoramic mountain views, perfect for lazy afternoons, a swimming pool, barbecue area, ideal for outdoor celebrations and a summer dining room to enjoy the natural environment. It also has a garden where you can grow your own fruits and vegetables. Note that the property has a century-old house attached to the house, with great potential to reform to your liking. It also has a large parking area for several vehicles and all in a unique environment of peace and privacy. Surrounded by majestic mountains and virgin nature, bordered by a stream and ancient olive trees, this estate is perfect for those looking for an exclusive home in a unique and unbeatable environment. Come and discover a unique place where nature and peace meet at their best. Schedule a visit and fall in love with your next home! Furniture not included in the sale price Agency fees to the buyer not included. The Abbreviated Information Document is at your disposal. Expenses: Taxes (ITP or VAT+AJD) + notary and registration expenses. NBC