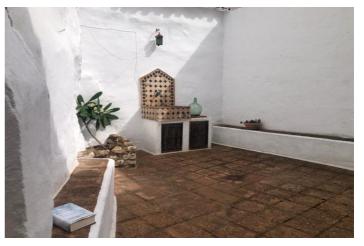

On the main floor, upon entering, we find a cozy living room with a fireplace. From here, we access a kitchen that connects with the stairs that lead to the upper floor. There is also a covered patio that is used as a laundry room, from which you can access a large bathroom and a charming outdoor patio that has a beautiful fountain.