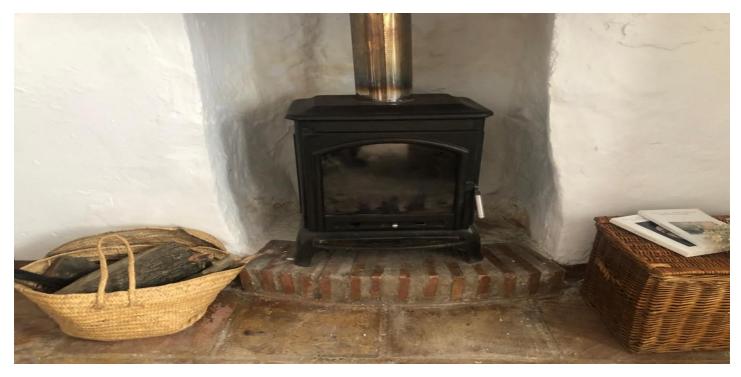

On the main floor, upon entering, we find a cozy living room with a fireplace. From here, we access a kitchen that connects with the stairs that lead to the upper floor. There is also a covered patio that is used as a laundry room, from which you can access a large bathroom and a charming outdoor patio that has a beautiful fountain.

The electrical system has been installed on the outside, imitating the style of past eras, which gives it an authentic character. The doors are original from different homes of the period or come from antique dealers, and the tiles in the fountain have been handcrafted especially for this house. Every detail has been carefully thought out to create a cozy home full of charm.