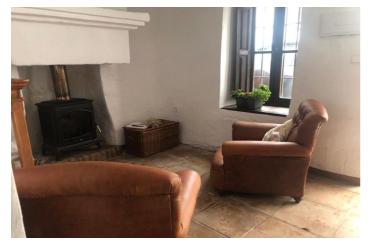

On the main floor, upon entering, we find a cozy living room with a fireplace. From here, we access a kitchen that connects with the stairs that lead to the upper floor. There is also a covered patio that is used as a laundry room, from which you can access a large bathroom and a charming outdoor patio that has a beautiful fountain.