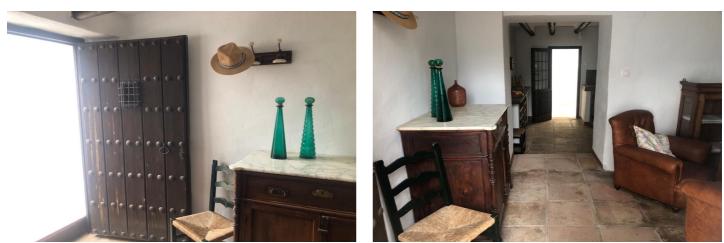

Recently renovated, the house has preserved its emblematic elements that give it a unique character. Its wide stone walls regulate the interior temperature, keeping it cool in summer and warm in winter. Wooden ceiling beams, wooden windows and lattice doors add a rustic and cozy touch. The two-story house is ready to be opened.

The electrical system has been installed on the outside, imitating the style of past eras, which gives it an authentic character. The doors are original from different homes of the period or come from antique dealers, and the tiles in the fountain have been handcrafted especially for this house. Every detail has been carefully thought out to create a cozy home full of charm.