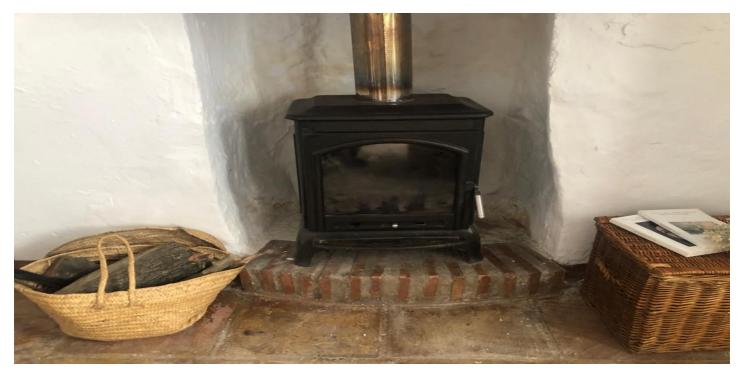

### Nororma, Cuevas de San Marcos

This charming home is located in an ancient village, rich in history, located in the Northeastern Region of Malaga, in a district of Cuevas de San Marcos. Just 80 km from Malaga, 90 km from Córdoba, 100 km from Granada and 38 km from Antequera, it is the perfect place to enjoy the tranquility of the countryside. Recently renovated, the house has preserved its emblematic elements that give it a unique character. Its wide stone walls regulate the interior temperature, keeping it cool in summer and warm in winter. Wooden ceiling beams, wooden windows and lattice doors add a rustic and cozy touch. The two-story house is ready to be opened. On the main floor, upon entering, we find a cozy living room with a fireplace. From here, we access a kitchen that connects with the stairs that lead to the upper floor. There is also a covered patio that is used as a laundry room, from which you can access a large bathroom and a charming outdoor patio that has a beautiful fountain. The electrical system has been installed on the outside, imitating the style of past eras, which gives it an authentic character. The doors are original from different homes of the period or come from antique dealers, and the tiles in the fountain have been handcrafted especially for this house. Every detail has been carefully thought out to create a cozy home full of charm. ---