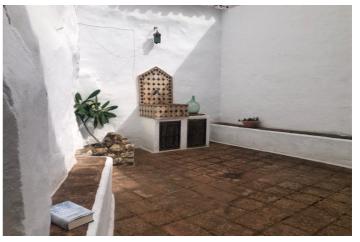

### Nororma, Cuevas de San Marcos

This charming home is located in an ancient village, rich in history, located in the Northeastern Region of Malaga, in a district of Cuevas de San Marcos. Just 80 km from Malaga, 90 km from Córdoba, 100 km from Granada and 38 km from Antequera, it is the perfect place to enjoy the tranquility of the countryside. Recently renovated, the house has preserved its emblematic elements that give it a unique character. Its wide stone walls regulate the interior temperature, keeping it cool in summer and warm in winter. Wooden ceiling beams, wooden windows and lattice doors add a rustic and cozy touch. The two-story house is ready to be opened. On the main floor, upon entering, we find a cozy living room with a fireplace. From here, we access a kitchen that connects with the stairs that lead to the upper floor. There is also a covered patio that is used as a laundry room, from which you can access a large bathroom and a charming outdoor patio that has a beautiful fountain. The electrical system has been installed on the outside, imitating the style of past eras, which gives it an authentic character. The doors are original from different homes of the period or come from antique dealers, and the tiles in the fountain have been handcrafted especially for this house. Every detail has been carefully thought out to create a cozy home full of charm. ---