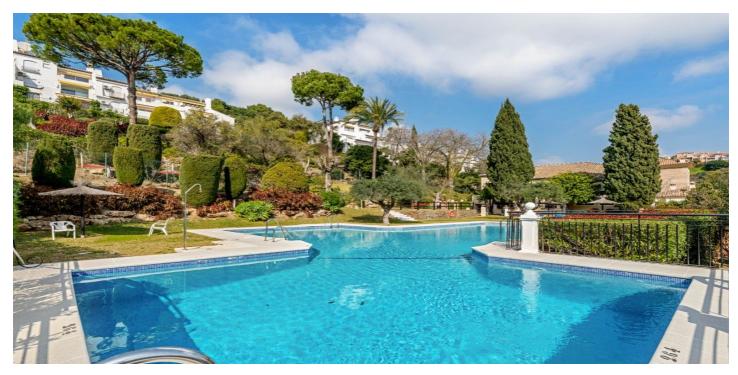

## Costa del Sol, Los Almendros

Discover this beautiful 2-bedroom, 2-bathroom apartment, nestled in the prestigious Puerto del Almendro residential complex in Benahavís. A home that perfectly combines spaciousness, comfort, and an unbeatable location—ideal for those seeking privacy, tranquility, and stunning views. With its south-facing orientation, this property enjoys abundant natural light throughout the day. Its large private terrace, boasting beautiful views of the Mediterranean Sea, provides the perfect setting to unwind and take in the serene surroundings. The apartment features a fully equipped independent kitchen and a convenient laundry room, designed for maximum comfort. Set within a peaceful and lush residential community, this exclusive complex offers exceptional communal facilities, including an outdoor swimming pool and beautifully landscaped gardens—ideal for relaxation and enjoying nature. The property is just 5 minutes from San Pedro Alcántara, 10 minutes from Puerto Banús, and close to the Monte Halcones shopping center, providing easy access to supermarkets, restaurants, and the most exclusive leisure options on the Costa del Sol. This is a unique opportunity for those seeking a relaxed lifestyle, where tranquility and panoramic views blend seamlessly with the convenience of an exceptional location. The abbreviated information document is available to you. Expenses: Taxes (ITP or VAT+AJD) + Notarial and registration expenses. 6354ALA