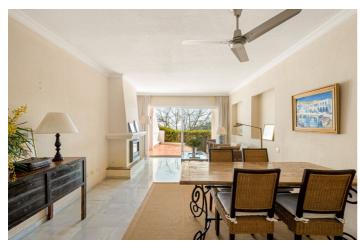

## Costa del Sol, Los Almendros

Discover this beautiful 2-bedroom, 2-bathroom apartment, nestled in the prestigious Puerto del Almendro residential complex in Benahavís. A home that perfectly combines spaciousness, comfort, and an unbeatable location—ideal for those seeking privacy, tranquility, and stunning views. With its south-facing orientation, this property enjoys abundant natural light throughout the day. Its large private terrace, boasting beautiful views of the Mediterranean Sea, provides the perfect setting to unwind and take in the serene surroundings. The apartment features a fully equipped independent kitchen and a convenient laundry room, designed for maximum comfort. Set within a peaceful and lush residential community, this exclusive complex offers exceptional communal facilities, including an outdoor swimming pool and beautifully landscaped gardens—ideal for relaxation and enjoying nature. The property is just 5 minutes from San Pedro Alcántara, 10 minutes from Puerto Banús, and close to the Monte Halcones shopping center, providing easy access to supermarkets, restaurants, and the most exclusive leisure options on the Costa del Sol. This is a unique opportunity for those seeking a relaxed lifestyle, where tranquility and panoramic views blend seamlessly with the convenience of an exceptional location. The abbreviated information document is available to you. Expenses: Taxes (ITP or VAT+AJD) + Notarial and registration expenses. 6354ALA