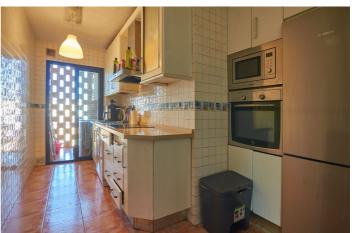

The 96 m<sup>2</sup> useful and completely exterior house has three bedrooms with built-in wardrobes, two bathrooms, the main one with an en-suite bathroom, offering comfort and privacy, a bright and cozy living room, and an independent kitchen, fully furnished with new appliances.