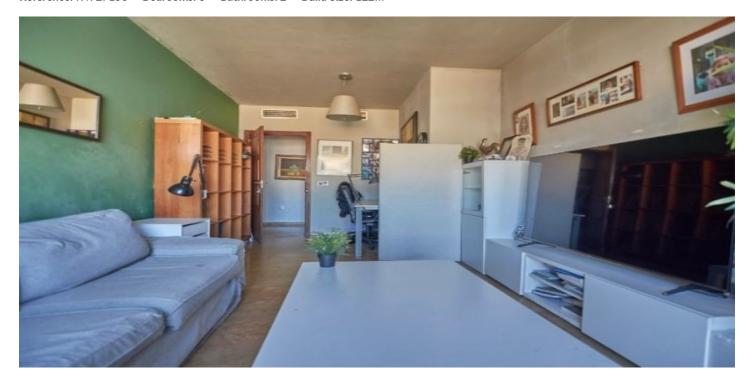

The 96 m<sup>2</sup> useful and completely exterior house has three bedrooms with built-in wardrobes, two bathrooms, the main one with an en-suite bathroom, offering comfort and privacy, a bright and cozy living room, and an independent kitchen, fully furnished with new appliances.