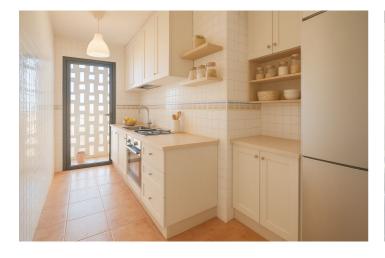

The 96 m<sup>2</sup> useful and completely exterior house has three bedrooms with built-in wardrobes, two bathrooms, the main one with an en-suite bathroom, offering comfort and privacy, a bright and cozy living room, and an independent kitchen, fully furnished with new appliances.