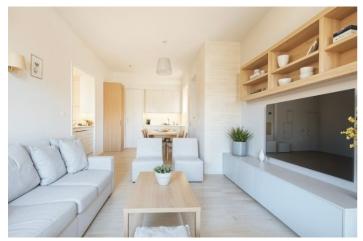

The 96 m<sup>2</sup> useful and completely exterior house has three bedrooms with built-in wardrobes, two bathrooms, the main one with an en-suite bathroom, offering comfort and privacy, a bright and cozy living room, and an independent kitchen, fully furnished with new appliances.