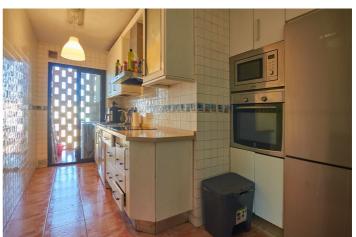

The 96 m<sup>2</sup> useful and completely exterior house has three bedrooms with built-in wardrobes, two bathrooms, the main one with an en-suite bathroom, offering comfort and privacy, a bright and cozy living room, and an independent kitchen, fully furnished with new appliances.