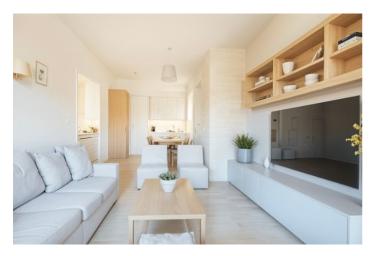

The 96 m<sup>2</sup> useful and completely exterior house has three bedrooms with built-in wardrobes, two bathrooms, the main one with an en-suite bathroom, offering comfort and privacy, a bright and cozy living room, and an independent kitchen, fully furnished with new appliances.

In addition, its double-glazed aluminum windows guarantee excellent thermal and acoustic insulation; It also has centralized air conditioning, for your comfort throughout the year. & apos;

The garage space included in the price adds extra comfort.