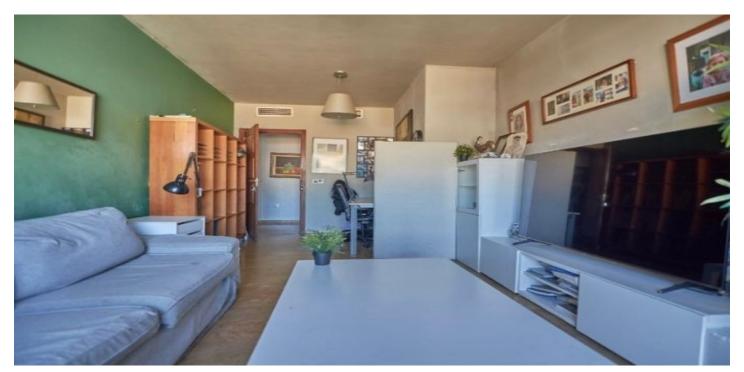

The 96 m<sup>2</sup> useful and completely exterior house has three bedrooms with built-in wardrobes, two bathrooms, the main one with an en-suite bathroom, offering comfort and privacy, a bright and cozy living room, and an independent kitchen, fully furnished with new appliances.

In addition, its double-glazed aluminum windows guarantee excellent thermal and acoustic insulation; It also has centralized air conditioning, for your comfort throughout the year. & apos;

The garage space included in the price adds extra comfort.