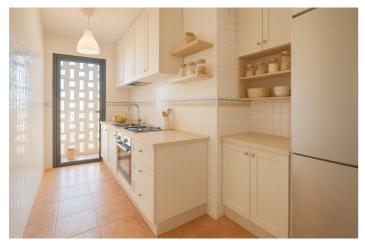

The 96 m<sup>2</sup> useful and completely exterior house has three bedrooms with built-in wardrobes, two bathrooms, the main one with an en-suite bathroom, offering comfort and privacy, a bright and cozy living room, and an independent kitchen, fully furnished with new appliances.