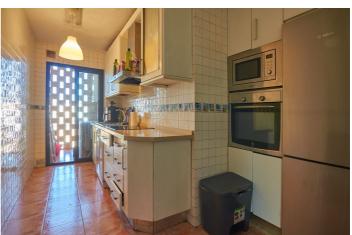

The 96 m<sup>2</sup> useful and completely exterior house has three bedrooms with built-in wardrobes, two bathrooms, the main one with an en-suite bathroom, offering comfort and privacy, a bright and cozy living room, and an independent kitchen, fully furnished with new appliances.

## Eigenschaften:

MerkmaleOrientierungKlimakontrolleÜberdachte TerrasseNordwestenZentralheizung

Aufzug Holzböden

Zugang für Menschen mit reduzierter

Mobilität

Zustand Möbel Küche

Gut Teil eingerichtet Voll ausgestattet