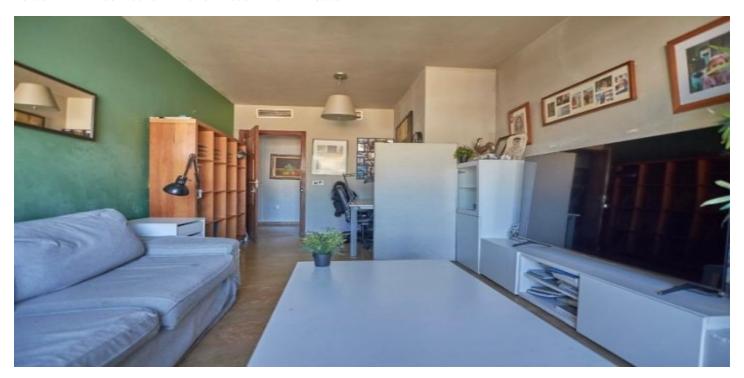

The 96 m<sup>2</sup> useful and completely exterior house has three bedrooms with built-in wardrobes, two bathrooms, the main one with an en-suite bathroom, offering comfort and privacy, a bright and cozy living room, and an independent kitchen, fully furnished with new appliances.

## Eigenschaften:

MerkmaleOrientierungKlimakontrolleÜberdachte TerrasseNordwestenZentralheizung

Aufzug Holzböden

Zugang für Menschen mit reduzierter

Mobilität

Zustand Möbel Küche

Gut Teil eingerichtet Voll ausgestattet