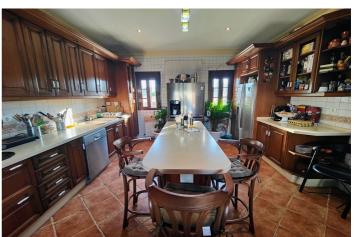

## Antequera, Mollina

Detached House or Villa Sierra de la Camorra Mollina-Malaga Looking for a detached house with unique space? This property gives you the opportunity to acquire a villa with a plot of 809.40M square meters distributed in ground floor and first floor plus a guest house with 2 bedrooms, living room, kitchen and bathroom with hydro massage cabin. It is a house with a constructed area of 392M according to the land registry on a plot of 809M. On the ground floor there is a large porch opening onto a large swimming pool, living room with fireplace, large well equipped kitchen with designer appliances, a bedroom and bathroom. First floor: 4 large bedrooms, 2 bathrooms with hydro massage cabin and one of them with Jacuzzi, large terrace with panoramic views of the mountains. The property has PVC windows with double glazing and heating in all rooms. In short, this excellent property combines comfort, functionality and space making it an ideal place to live and enjoy with family and friends. Mollina is a municipality in the Antequera region, located 16km from Antequera and 60km north of Malaga, a municipality that is home to a large English community. A fantastic place to live and with all the necessary amenities close by. For further information or viewings, please do not hesitate to contact us. MH1 You have at your disposal the abbreviated informative document. Costs: Taxes (ITP or IVA+AJD) + Notary and registry fees.