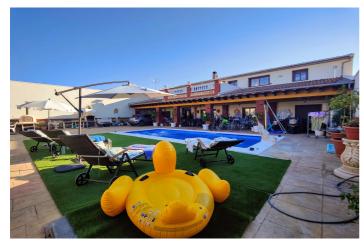

## Antequera, Mollina

Detached House or Villa Sierra de la Camorra Mollina-Malaga Looking for a detached house with unique space? This property gives you the opportunity to acquire a villa with a plot of 809.40M square meters distributed in ground floor and first floor plus a guest house with 2 bedrooms, living room, kitchen and bathroom with hydro massage cabin. It is a house with a constructed area of 392M according to the land registry on a plot of 809M. On the ground floor there is a large porch opening onto a large swimming pool, living room with fireplace, large well equipped kitchen with designer appliances, a bedroom and bathroom. First floor: 4 large bedrooms, 2 bathrooms with hydro massage cabin and one of them with Jacuzzi, large terrace with panoramic views of the mountains. The property has PVC windows with double glazing and heating in all rooms. In short, this excellent property combines comfort, functionality and space making it an ideal place to live and enjoy with family and friends. Mollina is a municipality in the Antequera region, located 16km from Antequera and 60km north of Malaga, a municipality that is home to a large English community. A fantastic place to live and with all the necessary amenities close by. For further information or viewings, please do not hesitate to contact us. MH1 You have at your disposal the abbreviated informative document. Costs: Taxes (ITP or IVA+AJD) + Notary and registry fees.