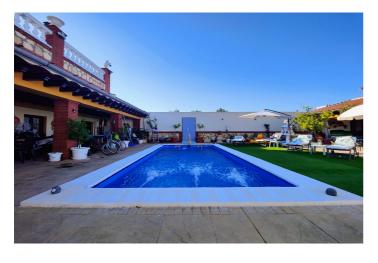

## Antequera, Mollina

Detached House or Villa Sierra de la Camorra Mollina-Malaga Looking for a detached house with unique space? This property gives you the opportunity to acquire a villa with a plot of 809.40M square meters distributed in ground floor and first floor plus a guest house with 2 bedrooms, living room, kitchen and bathroom with hydro massage cabin. It is a house with a constructed area of 392M according to the land registry on a plot of 809M. On the ground floor there is a large porch opening onto a large swimming pool, living room with fireplace, large well equipped kitchen with designer appliances, a bedroom and bathroom. First floor: 4 large bedrooms, 2 bathrooms with hydro massage cabin and one of them with Jacuzzi, large terrace with panoramic views of the mountains. The property has PVC windows with double glazing and heating in all rooms. In short, this excellent property combines comfort, functionality and space making it an ideal place to live and enjoy with family and friends. Mollina is a municipality in the Antequera region, located 16km from Antequera and 60km north of Malaga, a municipality that is home to a large English community. A fantastic place to live and with all the necessary amenities close by. For further information or viewings, please do not hesitate to contact us. MH1 You have at your disposal the abbreviated informative document. Costs: Taxes (ITP or IVA+AJD) + Notary and registry fees.