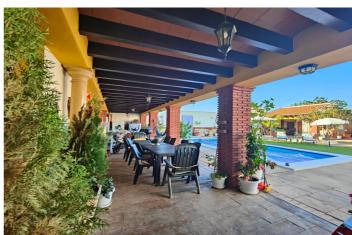

## Antequera, Mollina

Detached House or Villa Sierra de la Camorra Mollina-Malaga Looking for a detached house with unique space? This property gives you the opportunity to acquire a villa with a plot of 809.40M square meters distributed in ground floor and first floor plus a guest house with 2 bedrooms, living room, kitchen and bathroom with hydro massage cabin. It is a house with a constructed area of 392M according to the land registry on a plot of 809M. On the ground floor there is a large porch opening onto a large swimming pool, living room with fireplace, large well equipped kitchen with designer appliances, a bedroom and bathroom. First floor: 4 large bedrooms, 2 bathrooms with hydro massage cabin and one of them with Jacuzzi, large terrace with panoramic views of the mountains. The property has PVC windows with double glazing and heating in all rooms. In short, this excellent property combines comfort, functionality and space making it an ideal place to live and enjoy with family and friends. Mollina is a municipality in the Antequera region, located 16km from Antequera and 60km north of Malaga, a municipality that is home to a large English community. A fantastic place to live and with all the necessary amenities close by. For further information or viewings, please do not hesitate to contact us. MH1 You have at your disposal the abbreviated informative document. Costs: Taxes (ITP or IVA+AJD) + Notary and registry fees.