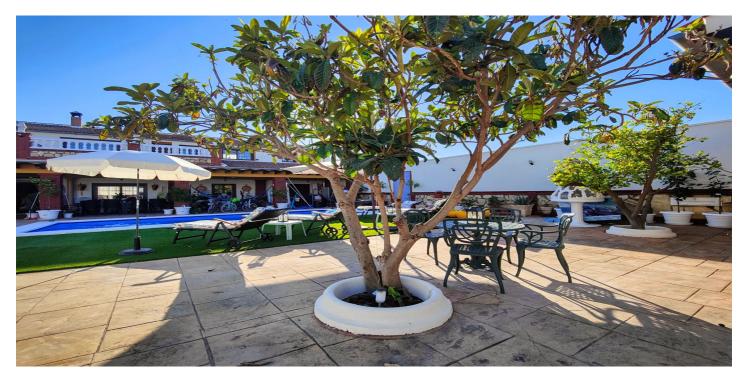

## Antequera, Mollina

Detached House or Villa Sierra de la Camorra Mollina-Malaga Looking for a detached house with unique space? This property gives you the opportunity to acquire a villa with a plot of 809.40M square meters distributed in ground floor and first floor plus a guest house with 2 bedrooms, living room, kitchen and bathroom with hydro massage cabin. It is a house with a constructed area of 392M according to the land registry on a plot of 809M. On the ground floor there is a large porch opening onto a large swimming pool, living room with fireplace, large well equipped kitchen with designer appliances, a bedroom and bathroom. First floor: 4 large bedrooms, 2 bathrooms with hydro massage cabin and one of them with Jacuzzi, large terrace with panoramic views of the mountains. The property has PVC windows with double glazing and heating in all rooms. In short, this excellent property combines comfort, functionality and space making it an ideal place to live and enjoy with family and friends. Mollina is a municipality in the Antequera region, located 16km from Antequera and 60km north of Malaga, a municipality that is home to a large English community. A fantastic place to live and with all the necessary amenities close by. For further information or viewings, please do not hesitate to contact us. MH1 You have at your disposal the abbreviated informative document. Costs: Taxes (ITP or IVA+AJD) + Notary and registry fees.