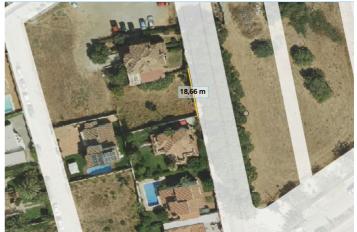

## Residential Plot for sale in Marbella, Marbella

Reference: R4982347 Plot Size: 503m<sup>2</sup>

## Costa del Sol, Marbella

This excellent 500 square meter plot is located in a privileged area just 850 meters from the beach and next to the prestigious Guadalmina golf course. Situated in the charming village of San Pedro de Alcántara, this plot offers a unique opportunity to build a home in one of the most coveted areas of the Costa del Sol. Key Features: Proximity to the beach: Only 850 meters away, perfect for enjoying walks and activities by the sea. Exclusive location :Adjacent to the Guadalmina golf course, offering a green and sophisticated environment. In a very quiet, low-traffic street and recently renovated by the town hall. Nearby services Close to La Colonia Shopping Center and Guadalmina, providing easy access to shops, restaurants, and essential services. Education: Just 500 meters from the renowned San José School, ideal for families with children. Vibrant environment:200 meters from the famous San Pedro Boulevard, a lively area with parks, leisure areas, and a wide variety of bars and restaurants. Access to exclusive areas: 5.4 km from Puerto Banús, famous for its nightlife, luxury boutiques, and high-end restaurants. Shopping: Only 100 meters away from grocery stores and bakeries, as well as some typical local restaurants. 21 minutes from La Cañada Shopping Center, one of the largest and most complete shopping centers in the region. Proximity to the village: Within walking distance to the center of San Pedro de Alcántara, offering an authentic experience and accessibility to all local services. Documentation and Project: The plot has all documentation up to date. The construction Pre-project has already been submitted and the license application with Marbella City Hall is in an advanced stage. You can choose to follow the project designed by the exclusive architect Alberto Rodríguez or design your own project according to your needs and preferences. Both option are not included in the price. Ficha Urbanística PA-SP-7 edificabilidad 0,30% Orientation and Maintenance: The plot has a southwest orientation, guaranteeing excellent natural light throughout the day. The proposed villa is designed to fit perfectly on the plot and requires low maintenance, ideal for year-round living with reduced costs or for enjoying long stays in Spain. Probably one of the most attractive projects in the area at an affordable price. If you need any further adjustments, feel free to let me know! JCG