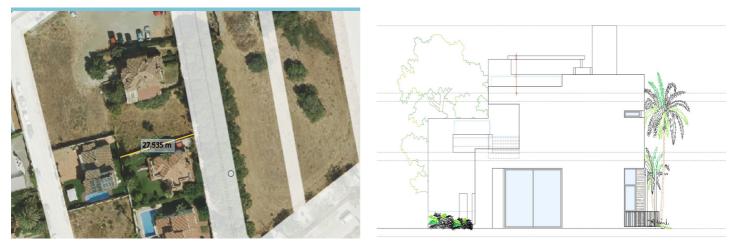

## Residential Plot for sale in Marbella, Marbella

Reference: R4982347 Plot Size: 503m<sup>2</sup>

## Costa del Sol, Marbella

This excellent 500 square meter plot is located in a privileged area just 850 meters from the beach and next to the prestigious Guadalmina golf course. Situated in the charming village of San Pedro de Alcántara, this plot offers a unique opportunity to build a home in one of the most coveted areas of the Costa del Sol. Key Features: Proximity to the beach: Only 850 meters away, perfect for enjoying walks and activities by the sea. Exclusive location :Adjacent to the Guadalmina golf course, offering a green and sophisticated environment. In a very quiet, low-traffic street and recently renovated by the town hall. Nearby services Close to La Colonia Shopping Center and Guadalmina, providing easy access to shops, restaurants, and essential services. Education: Just 500 meters from the renowned San José School, ideal for families with children. Vibrant environment:200 meters from the famous San Pedro Boulevard, a lively area with parks, leisure areas, and a wide variety of bars and restaurants. Access to exclusive areas: 5.4 km from Puerto Banús, famous for its nightlife, luxury boutiques, and high-end restaurants. Shopping: Only 100 meters away from grocery stores and bakeries, as well as some typical local restaurants. 21 minutes from La Cañada Shopping Center, one of the largest and most complete shopping centers in the region. Proximity to the village: Within walking distance to the center of San Pedro de Alcántara, offering an authentic experience and accessibility to all local services. Documentation and Project: The plot has all documentation up to date. The construction Pre-project has already been submitted and the license application with Marbella City Hall is in an advanced stage. You can choose to follow the project designed by the exclusive architect Alberto Rodríguez or design your own project according to your needs and preferences. Both option are not included in the price. Ficha Urbanística PA-SP-7 edificabilidad 0,30% Orientation and Maintenance: The plot has a southwest orientation, guaranteeing excellent natural light throughout the day. The proposed villa is designed to fit perfectly on the plot and requires low maintenance, ideal for year-round living with reduced costs or for enjoying long stays in Spain. Probably one of the most attractive projects in the area at an affordable price. If you need any further adjustments, feel free to let me know! JCG