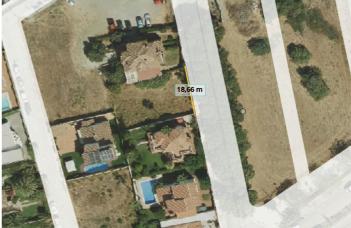

# Costa del Sol, Marbella

This excellent 500 square meter plot is located in a privileged area just 850 meters from the beach and next to the prestigious Guadalmina golf course. Situated in the charming village of San Pedro de Alcántara, this plot offers a unique opportunity to build a home in one of the most coveted areas of the Costa del Sol. Key Features: Proximity to the beach: Only 850 meters away, perfect for enjoying walks and activities by the sea. Exclusive location :Adjacent to the Guadalmina golf course, offering a green and sophisticated environment. In a very quiet, low-traffic street and recently renovated by the town hall. Nearby services Close to La Colonia Shopping Center and Guadalmina, providing easy access to shops, restaurants, and essential services. Education: Just 500 meters from the renowned San José School, ideal for families with children. Vibrant environment:200 meters from the famous San Pedro Boulevard, a lively area with parks, leisure areas, and a wide variety of bars and restaurants. Access to exclusive areas: 5.4 km from Puerto Banús, famous for its nightlife, luxury boutiques, and high-end restaurants. Shopping: Only 100 meters away from grocery stores and bakeries, as well as some typical local restaurants. 21 minutes from La Cañada Shopping Center, one of the largest and most complete shopping centers in the region. Proximity to the village: Within walking distance to the center of San Pedro de Alcántara, offering an authentic experience and accessibility to all local services. Documentation and Project: The plot has all documentation up to date. The construction Pre-project has already been submitted and the license application with Marbella City Hall is in an advanced stage. You can choose to follow the project designed by the exclusive architect Alberto Rodríguez or design your own project according to your needs and preferences. Both option are not included in the price. Ficha Urbanística PA-SP-7 edificabilidad 0,30% Orientation and Maintenance: The plot has a southwest orientation, guaranteeing excellent natural light throughout the day. The proposed villa is designed to fit perfectly on the plot and requires low maintenance, ideal for year-round living with reduced costs or for enjoying long stays in Spain. Probably one of the most attractive projects in the area at an affordable price. If you need any further adjustments, feel free to let me know! JCG