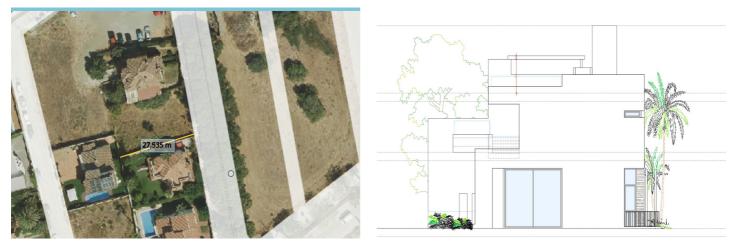

# Costa del Sol, Marbella

This excellent 500 square meter plot is located in a privileged area just 850 meters from the beach and next to the prestigious Guadalmina golf course. Situated in the charming village of San Pedro de Alcántara, this plot offers a unique opportunity to build a home in one of the most coveted areas of the Costa del Sol. Key Features: Proximity to the beach: Only 850 meters away, perfect for enjoying walks and activities by the sea. Exclusive location :Adjacent to the Guadalmina golf course, offering a green and sophisticated environment. In a very quiet, low-traffic street and recently renovated by the town hall. Nearby services Close to La Colonia Shopping Center and Guadalmina, providing easy access to shops, restaurants, and essential services. Education: Just 500 meters from the renowned San José School, ideal for families with children. Vibrant environment:200 meters from the famous San Pedro Boulevard, a lively area with parks, leisure areas, and a wide variety of bars and restaurants. Access to exclusive areas: 5.4 km from Puerto Banús, famous for its nightlife, luxury boutiques, and high-end restaurants. Shopping: Only 100 meters away from grocery stores and bakeries, as well as some typical local restaurants. 21 minutes from La Cañada Shopping Center, one of the largest and most complete shopping centers in the region. Proximity to the village: Within walking distance to the center of San Pedro de Alcántara, offering an authentic experience and accessibility to all local services. Documentation and Project: The plot has all documentation up to date. The construction Pre-project has already been submitted and the license application with Marbella City Hall is in an advanced stage. You can choose to follow the project designed by the exclusive architect Alberto Rodríguez or design your own project according to your needs and preferences. Both option are not included in the price. Ficha Urbanística PA-SP-7 edificabilidad 0,30% Orientation and Maintenance: The plot has a southwest orientation, guaranteeing excellent natural light throughout the day. The proposed villa is designed to fit perfectly on the plot and requires low maintenance, ideal for year-round living with reduced costs or for enjoying long stays in Spain. Probably one of the most attractive projects in the area at an affordable price. If you need any further adjustments, feel free to let me know! JCG