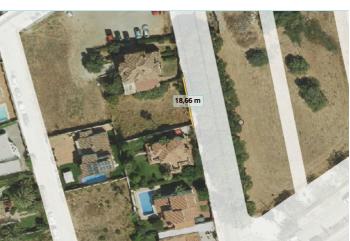

## Residentiele Percelen te koop in Marbella, Marbella

550.000€

**Referentie:** R4982347 **Plotgrootte:** 503m<sup>2</sup>

## Costa del Sol, Marbella

This excellent 500 square meter plot is located in a privileged area just 850 meters from the beach and next to the prestigious Guadalmina golf course. Situated in the charming village of San Pedro de Alcántara, this plot offers a unique opportunity to build a home in one of the most coveted areas of the Costa del Sol. Key Features: Proximity to the beach: Only 850 meters away, perfect for enjoying walks and activities by the sea. Exclusive location: Adjacent to the Guadalmina golf course, offering a green and sophisticated environment. In a very quiet, low-traffic street and recently renovated by the town hall. Nearby services Close to La Colonia Shopping Center and Guadalmina, providing easy access to shops, restaurants, and essential services. Education: Just 500 meters from the renowned San José School, ideal for families with children. Vibrant environment: 200 meters from the famous San Pedro Boulevard, a lively area with parks, leisure areas, and a wide variety of bars and restaurants. Access to exclusive areas: 5.4 km from Puerto Banús, famous for its nightlife, luxury boutiques, and high-end restaurants. Shopping: Only 100 meters away from grocery stores and bakeries, as well as some typical local restaurants. 21 minutes from La Cañada Shopping Center, one of the largest and most complete shopping centers in the region. Proximity to the village: Within walking distance to the center of San Pedro de Alcántara, offering an authentic experience and accessibility to all local services. Documentation and Project: The plot has all documentation up to date. The construction Pre-project has already been submitted and the license application with Marbella City Hall is in an advanced stage. You can choose to follow the project designed by the exclusive architect Alberto Rodríguez or design your own project according to your needs and preferences. Both option are not included in the price. Ficha Urbanística PA-SP-7 edificabilidad 0,30% Orientation and Maintenance: The plot has a southwest orientation, guaranteeing excellent natural light throughout the day. The proposed villa is designed to fit perfectly on the plot and requires low maintenance, ideal for year-round living with reduced costs or for enjoying long stays in Spain. Probably one of the most attractive projects in the area at an affordable price. If you need any further adjustments, feel free to let me know! JCG