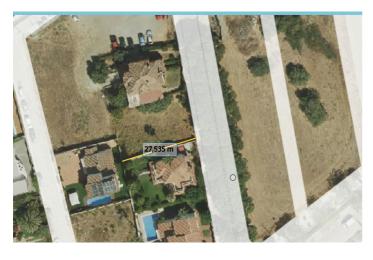

## Residentiele Percelen te koop in Marbella, Marbella

550.000€

**Referentie:** R4982347 **Plotgrootte:** 503m<sup>2</sup>

## Costa del Sol, Marbella

This excellent 500 square meter plot is located in a privileged area just 850 meters from the beach and next to the prestigious Guadalmina golf course. Situated in the charming village of San Pedro de Alcántara, this plot offers a unique opportunity to build a home in one of the most coveted areas of the Costa del Sol. Key Features: Proximity to the beach: Only 850 meters away, perfect for enjoying walks and activities by the sea. Exclusive location: Adjacent to the Guadalmina golf course, offering a green and sophisticated environment. In a very quiet, low-traffic street and recently renovated by the town hall. Nearby services Close to La Colonia Shopping Center and Guadalmina, providing easy access to shops, restaurants, and essential services. Education: Just 500 meters from the renowned San José School, ideal for families with children. Vibrant environment: 200 meters from the famous San Pedro Boulevard, a lively area with parks, leisure areas, and a wide variety of bars and restaurants. Access to exclusive areas: 5.4 km from Puerto Banús, famous for its nightlife, luxury boutiques, and high-end restaurants. Shopping: Only 100 meters away from grocery stores and bakeries, as well as some typical local restaurants. 21 minutes from La Cañada Shopping Center, one of the largest and most complete shopping centers in the region. Proximity to the village: Within walking distance to the center of San Pedro de Alcántara, offering an authentic experience and accessibility to all local services. Documentation and Project: The plot has all documentation up to date. The construction Pre-project has already been submitted and the license application with Marbella City Hall is in an advanced stage. You can choose to follow the project designed by the exclusive architect Alberto Rodríguez or design your own project according to your needs and preferences. Both option are not included in the price. Ficha Urbanística PA-SP-7 edificabilidad 0,30% Orientation and Maintenance: The plot has a southwest orientation, guaranteeing excellent natural light throughout the day. The proposed villa is designed to fit perfectly on the plot and requires low maintenance, ideal for year-round living with reduced costs or for enjoying long stays in Spain. Probably one of the most attractive projects in the area at an affordable price. If you need any further adjustments, feel free to let me know! JCG