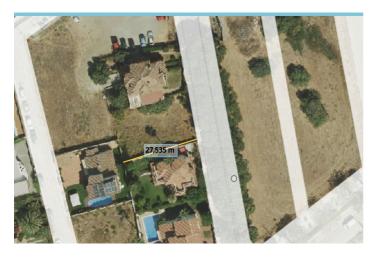

## Costa del Sol, Marbella

This excellent 500 square meter plot is located in a privileged area just 850 meters from the beach and next to the prestigious Guadalmina golf course. Situated in the charming village of San Pedro de Alcántara, this plot offers a unique opportunity to build a home in one of the most coveted areas of the Costa del Sol. Key Features: Proximity to the beach: Only 850 meters away, perfect for enjoying walks and activities by the sea. Exclusive location: Adjacent to the Guadalmina golf course, offering a green and sophisticated environment. In a very quiet, low-traffic street and recently renovated by the town hall. Nearby services Close to La Colonia Shopping Center and Guadalmina, providing easy access to shops, restaurants, and essential services. Education: Just 500 meters from the renowned San José School, ideal for families with children. Vibrant environment: 200 meters from the famous San Pedro Boulevard, a lively area with parks, leisure areas, and a wide variety of bars and restaurants. Access to exclusive areas: 5.4 km from Puerto Banús, famous for its nightlife, luxury boutiques, and high-end restaurants. Shopping: Only 100 meters away from grocery stores and bakeries, as well as some typical local restaurants. 21 minutes from La Cañada Shopping Center, one of the largest and most complete shopping centers in the region. Proximity to the village: Within walking distance to the center of San Pedro de Alcántara, offering an authentic experience and accessibility to all local services. Documentation and Project: The plot has all documentation up to date. The construction Pre-project has already been submitted and the license application with Marbella City Hall is in an advanced stage. You can choose to follow the project designed by the exclusive architect Alberto Rodríguez or design your own project according to your needs and preferences. Both option are not included in the price. Ficha Urbanística PA-SP-7 edificabilidad 0,30% Orientation and Maintenance: The plot has a southwest orientation, guaranteeing excellent natural light throughout the day. The proposed villa is designed to fit perfectly on the plot and requires low maintenance, ideal for year-round living with reduced costs or for enjoying long stays in Spain. Probably one of the most attractive projects in the area at an affordable price. If you need any further adjustments, feel free to let me know! JCG