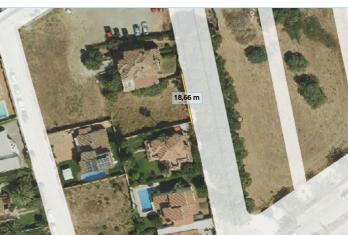

## Costa del Sol, Marbella

This excellent 500 square meter plot is located in a privileged area just 850 meters from the beach and next to the prestigious Guadalmina golf course. Situated in the charming village of San Pedro de Alcántara, this plot offers a unique opportunity to build a home in one of the most coveted areas of the Costa del Sol. Key Features: Proximity to the beach: Only 850 meters away, perfect for enjoying walks and activities by the sea. Exclusive location: Adjacent to the Guadalmina golf course, offering a green and sophisticated environment. In a very quiet, low-traffic street and recently renovated by the town hall. Nearby services Close to La Colonia Shopping Center and Guadalmina, providing easy access to shops, restaurants, and essential services. Education: Just 500 meters from the renowned San José School, ideal for families with children. Vibrant environment: 200 meters from the famous San Pedro Boulevard, a lively area with parks, leisure areas, and a wide variety of bars and restaurants. Access to exclusive areas: 5.4 km from Puerto Banús, famous for its nightlife, luxury boutiques, and high-end restaurants. Shopping: Only 100 meters away from grocery stores and bakeries, as well as some typical local restaurants. 21 minutes from La Cañada Shopping Center, one of the largest and most complete shopping centers in the region. Proximity to the village: Within walking distance to the center of San Pedro de Alcántara, offering an authentic experience and accessibility to all local services. Documentation and Project: The plot has all documentation up to date. The construction Pre-project has already been submitted and the license application with Marbella City Hall is in an advanced stage. You can choose to follow the project designed by the exclusive architect Alberto Rodríguez or design your own project according to your needs and preferences. Both option are not included in the price. Ficha Urbanística PA-SP-7 edificabilidad 0,30% Orientation and Maintenance: The plot has a southwest orientation, guaranteeing excellent natural light throughout the day. The proposed villa is designed to fit perfectly on the plot and requires low maintenance, ideal for year-round living with reduced costs or for enjoying long stays in Spain. Probably one of the most attractive projects in the area at an affordable price. If you need any further adjustments, feel free to let me know! JCG