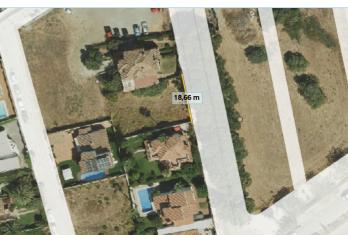

# Residential Plot for sale in Marbella, Marbella

550,000€

Reference: R4982347 Plot Size: 503m<sup>2</sup>

## Costa del Sol, Marbella

This excellent 500 square meter plot is located in a privileged area just 850 meters from the beach and next to the prestigious Guadalmina golf course. Situated in the charming village of San Pedro de Alcántara, this plot offers a unique opportunity to build a home in one of the most coveted areas of the Costa del Sol.