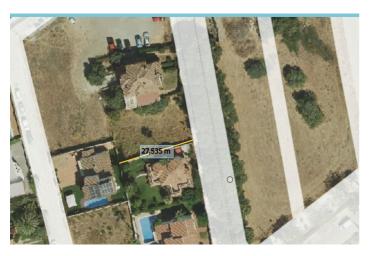

# Residential Plot for sale in Marbella, Marbella

550,000€

Reference: R4982347 Plot Size: 503m<sup>2</sup>

## Costa del Sol, Marbella

This excellent 500 square meter plot is located in a privileged area just 850 meters from the beach and next to the prestigious Guadalmina golf course. Situated in the charming village of San Pedro de Alcántara, this plot offers a unique opportunity to build a home in one of the most coveted areas of the Costa del Sol.