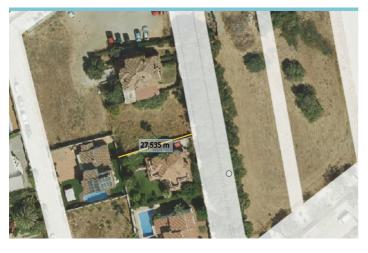

## Costa del Sol, Marbella

This excellent 500 square meter plot is located in a privileged area just 850 meters from the beach and next to the prestigious Guadalmina golf course. Situated in the charming village of San Pedro de Alcántara, this plot offers a unique opportunity to build a home in one of the most coveted areas of the Costa del Sol. Key Features: Proximity to the beach: Only 850 meters away, perfect for enjoying walks and activities by the sea. Exclusive location: Adjacent to the Guadalmina golf course, offering a green and sophisticated environment. In a very quiet, low-traffic street and recently renovated by the town hall. Nearby services Close to La Colonia Shopping Center and Guadalmina, providing easy access to shops, restaurants, and essential services. Education: Just 500 meters from the renowned San José School, ideal for families with children. Vibrant environment: 200 meters from the famous San Pedro Boulevard, a lively area with parks, leisure areas, and a wide variety of bars and restaurants. Access to exclusive areas: 5.4 km from Puerto Banús, famous for its nightlife, luxury boutiques, and high-end restaurants. Shopping: Only 100 meters away from grocery stores and bakeries, as well as some typical local restaurants. 21 minutes from La Cañada Shopping Center, one of the largest and most complete shopping centers in the region. Proximity to the village: Within walking distance to the center of San Pedro de Alcántara, offering an authentic experience and accessibility to all local services. Documentation and Project: The plot has all documentation up to date. The construction Pre-project has already been submitted and the license application with Marbella City Hall is in an advanced stage. You can choose to follow the project designed by the exclusive architect Alberto Rodríguez or design your own project according to your needs and preferences. Both option are not included in the price. Ficha Urbanística PA-SP-7 edificabilidad 0,30% Orientation and Maintenance: The plot has a southwest orientation, guaranteeing excellent natural light throughout the day. The proposed villa is designed to fit perfectly on the plot and requires low maintenance, ideal for year-round living with reduced costs or for enjoying long stays in Spain. Probably one of the most attractive projects in the area at an affordable price. If you need any further adjustments, feel free to let me know! JCG