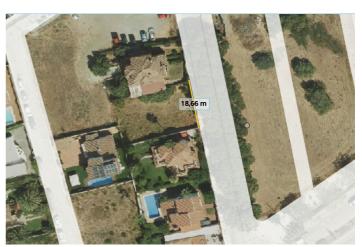

## Costa del Sol, Marbella

This excellent 500 square meter plot is located in a privileged area just 850 meters from the beach and next to the prestigious Guadalmina golf course. Situated in the charming village of San Pedro de Alcántara, this plot offers a unique opportunity to build a home in one of the most coveted areas of the Costa del Sol. Key Features: Proximity to the beach: Only 850 meters away, perfect for enjoying walks and activities by the sea. Exclusive location: Adjacent to the Guadalmina golf course, offering a green and sophisticated environment. In a very quiet, low-traffic street and recently renovated by the town hall. Nearby services Close to La Colonia Shopping Center and Guadalmina, providing easy access to shops, restaurants, and essential services. Education: Just 500 meters from the renowned San José School, ideal for families with children. Vibrant environment: 200 meters from the famous San Pedro Boulevard, a lively area with parks, leisure areas, and a wide variety of bars and restaurants. Access to exclusive areas: 5.4 km from Puerto Banús, famous for its nightlife, luxury boutiques, and high-end restaurants. Shopping: Only 100 meters away from grocery stores and bakeries, as well as some typical local restaurants. 21 minutes from La Cañada Shopping Center, one of the largest and most complete shopping centers in the region. Proximity to the village: Within walking distance to the center of San Pedro de Alcántara, offering an authentic experience and accessibility to all local services. Documentation and Project: The plot has all documentation up to date. The construction Pre-project has already been submitted and the license application with Marbella City Hall is in an advanced stage. You can choose to follow the project designed by the exclusive architect Alberto Rodríguez or design your own project according to your needs and preferences. Both option are not included in the price. Ficha Urbanística PA-SP-7 edificabilidad 0,30% Orientation and Maintenance: The plot has a southwest orientation, guaranteeing excellent natural light throughout the day. The proposed villa is designed to fit perfectly on the plot and requires low maintenance, ideal for year-round living with reduced costs or for enjoying long stays in Spain. Probably one of the most attractive projects in the area at an affordable price. If you need any further adjustments, feel free to let me know! JCG