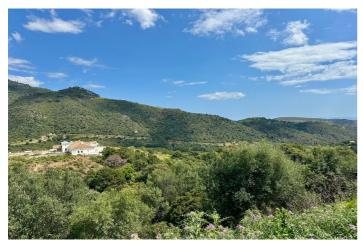

## Costa del Sol, Benahavís

Located in the prestigious enclave of Montemayor, Benahavís, this stunning 2,996 m² plot offers a privileged natural setting and panoramic sea views. With a southeast orientation, Plot D4 enjoys excellent sunlight and a peaceful atmosphere surrounded by nature. It has a maximum buildable area of 657.5 m² of interior space, plus 200 m² of terraces, allowing for the design of a spectacular villa with up to 6 bedrooms and 6 bathrooms. The plot already has a building license, making it easier to start construction immediately. Just a 4-minute drive from the Montemayor-Marbella Club entrance, this exclusive area of the Costa del Sol is synonymous with luxury, privacy, and prestige. It is also well connected to Málaga via the A7 and AP7 motorways. Málaga and Gibraltar airports are both approximately 70 km away, with a travel time of around 60 minutes. A unique opportunity to build your dream home in one of the most sought-after locations on the Costa del Sol. For more information, feel free to contact us.