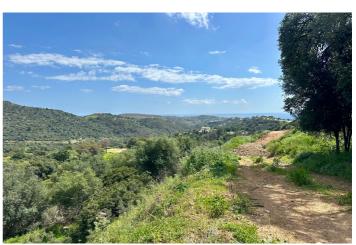

## Costa del Sol, Benahavís

Located in the prestigious enclave of Montemayor, Benahavís, this stunning 2,996 m² plot offers a privileged natural setting and panoramic sea views. With a southeast orientation, Plot D4 enjoys excellent sunlight and a peaceful atmosphere surrounded by nature. It has a maximum buildable area of 657.5 m² of interior space, plus 200 m² of terraces, allowing for the design of a spectacular villa with up to 6 bedrooms and 6 bathrooms. The plot already has a building license, making it easier to start construction immediately. Just a 4-minute drive from the Montemayor-Marbella Club entrance, this exclusive area of the Costa del Sol is synonymous with luxury, privacy, and prestige. It is also well connected to Málaga via the A7 and AP7 motorways. Málaga and Gibraltar airports are both approximately 70 km away, with a travel time of around 60 minutes. A unique opportunity to build your dream home in one of the most sought-after locations on the Costa del Sol. For more information, feel free to contact us.