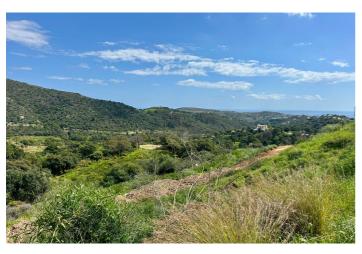

## Costa del Sol, Benahavís

Located in the prestigious enclave of Montemayor, Benahavís, this stunning 2,996 m² plot offers a privileged natural setting and panoramic sea views. With a southeast orientation, Plot D4 enjoys excellent sunlight and a peaceful atmosphere surrounded by nature. It has a maximum buildable area of 657.5 m² of interior space, plus 200 m² of terraces, allowing for the design of a spectacular villa with up to 6 bedrooms and 6 bathrooms. The plot already has a building license, making it easier to start construction immediately. Just a 4-minute drive from the Montemayor-Marbella Club entrance, this exclusive area of the Costa del Sol is synonymous with luxury, privacy, and prestige. It is also well connected to Málaga via the A7 and AP7 motorways. Málaga and Gibraltar airports are both approximately 70 km away, with a travel time of around 60 minutes. A unique opportunity to build your dream home in one of the most sought-after locations on the Costa del Sol. For more information, feel free to contact us.