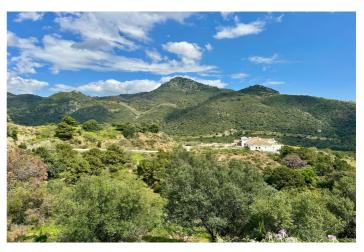

## Costa del Sol, Benahavís

Located in the prestigious enclave of Montemayor, Benahavís, this stunning 2,996 m² plot offers a privileged natural setting and panoramic sea views. With a southeast orientation, Plot D4 enjoys excellent sunlight and a peaceful atmosphere surrounded by nature. It has a maximum buildable area of 657.5 m² of interior space, plus 200 m² of terraces, allowing for the design of a spectacular villa with up to 6 bedrooms and 6 bathrooms. The plot already has a building license, making it easier to start construction immediately. Just a 4-minute drive from the Montemayor-Marbella Club entrance, this exclusive area of the Costa del Sol is synonymous with luxury, privacy, and prestige. It is also well connected to Málaga via the A7 and AP7 motorways. Málaga and Gibraltar airports are both approximately 70 km away, with a travel time of around 60 minutes. A unique opportunity to build your dream home in one of the most sought-after locations on the Costa del Sol. For more information, feel free to contact us.