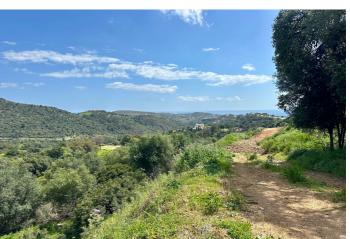

## Costa del Sol, Benahavís

Located in the prestigious enclave of Montemayor, Benahavís, this stunning 2,996 m² plot offers a privileged natural setting and panoramic sea views. With a southeast orientation, Plot D4 enjoys excellent sunlight and a peaceful atmosphere surrounded by nature. It has a maximum buildable area of 657.5 m² of interior space, plus 200 m² of terraces, allowing for the design of a spectacular villa with up to 6 bedrooms and 6 bathrooms. The plot already has a building license, making it easier to start construction immediately. Just a 4-minute drive from the Montemayor-Marbella Club entrance, this exclusive area of the Costa del Sol is synonymous with luxury, privacy, and prestige. It is also well connected to Málaga via the A7 and AP7 motorways. Málaga and Gibraltar airports are both approximately 70 km away, with a travel time of around 60 minutes. A unique opportunity to build your dream home in one of the most sought-after locations on the Costa del Sol. For more information, feel free to contact us.