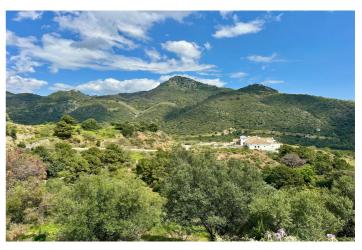

## Costa del Sol, Benahavís

Located in the prestigious enclave of Montemayor, Benahavís, this stunning 2,996 m² plot offers a privileged natural setting and panoramic sea views. With a southeast orientation, Plot D4 enjoys excellent sunlight and a peaceful atmosphere surrounded by nature. It has a maximum buildable area of 657.5 m² of interior space, plus 200 m² of terraces, allowing for the design of a spectacular villa with up to 6 bedrooms and 6 bathrooms. The plot already has a building license, making it easier to start construction immediately. Just a 4-minute drive from the Montemayor-Marbella Club entrance, this exclusive area of the Costa del Sol is synonymous with luxury, privacy, and prestige. It is also well connected to Málaga via the A7 and AP7 motorways. Málaga and Gibraltar airports are both approximately 70 km away, with a travel time of around 60 minutes. A unique opportunity to build your dream home in one of the most sought-after locations on the Costa del Sol. For more information, feel free to contact us.