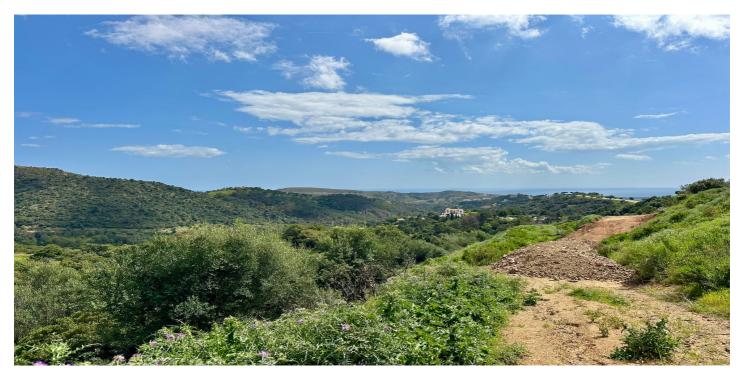

## Costa del Sol, Benahavís

Located in the prestigious enclave of Montemayor, Benahavís, this stunning 2,996 m² plot offers a privileged natural setting and panoramic sea views. With a southeast orientation, Plot D4 enjoys excellent sunlight and a peaceful atmosphere surrounded by nature. It has a maximum buildable area of 657.5 m² of interior space, plus 200 m² of terraces, allowing for the design of a spectacular villa with up to 6 bedrooms and 6 bathrooms. The plot already has a building license, making it easier to start construction immediately. Just a 4-minute drive from the Montemayor-Marbella Club entrance, this exclusive area of the Costa del Sol is synonymous with luxury, privacy, and prestige. It is also well connected to Málaga via the A7 and AP7 motorways. Málaga and Gibraltar airports are both approximately 70 km away, with a travel time of around 60 minutes. A unique opportunity to build your dream home in one of the most sought-after locations on the Costa del Sol. For more information, feel free to contact us.