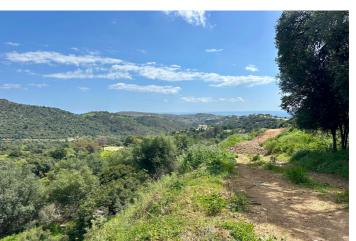

## Costa del Sol, Benahavís

Located in the prestigious enclave of Montemayor, Benahavís, this stunning 2,996 m² plot offers a privileged natural setting and panoramic sea views. With a southeast orientation, Plot D4 enjoys excellent sunlight and a peaceful atmosphere surrounded by nature. It has a maximum buildable area of 657.5 m² of interior space, plus 200 m² of terraces, allowing for the design of a spectacular villa with up to 6 bedrooms and 6 bathrooms. The plot already has a building license, making it easier to start construction immediately. Just a 4-minute drive from the Montemayor-Marbella Club entrance, this exclusive area of the Costa del Sol is synonymous with luxury, privacy, and prestige. It is also well connected to Málaga via the A7 and AP7 motorways. Málaga and Gibraltar airports are both approximately 70 km away, with a travel time of around 60 minutes. A unique opportunity to build your dream home in one of the most sought-after locations on the Costa del Sol. For more information, feel free to contact us.