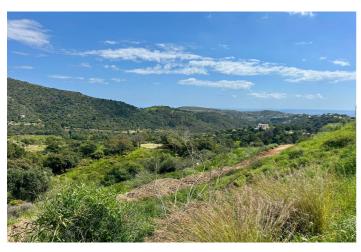

## Costa del Sol, Benahavís

Located in the prestigious enclave of Montemayor, Benahavís, this stunning 2,996 m² plot offers a privileged natural setting and panoramic sea views. With a southeast orientation, Plot D4 enjoys excellent sunlight and a peaceful atmosphere surrounded by nature. It has a maximum buildable area of 657.5 m² of interior space, plus 200 m² of terraces, allowing for the design of a spectacular villa with up to 6 bedrooms and 6 bathrooms. The plot already has a building license, making it easier to start construction immediately. Just a 4-minute drive from the Montemayor-Marbella Club entrance, this exclusive area of the Costa del Sol is synonymous with luxury, privacy, and prestige. It is also well connected to Málaga via the A7 and AP7 motorways. Málaga and Gibraltar airports are both approximately 70 km away, with a travel time of around 60 minutes. A unique opportunity to build your dream home in one of the most sought-after locations on the Costa del Sol. For more information, feel free to contact us.