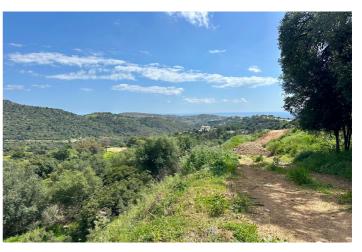

## Costa del Sol, Benahavís

Located in the prestigious enclave of Montemayor, Benahavís, this stunning 2,996 m² plot offers a privileged natural setting and panoramic sea views. With a southeast orientation, Plot D4 enjoys excellent sunlight and a peaceful atmosphere surrounded by nature. It has a maximum buildable area of 657.5 m² of interior space, plus 200 m² of terraces, allowing for the design of a spectacular villa with up to 6 bedrooms and 6 bathrooms. The plot already has a building license, making it easier to start construction immediately. Just a 4-minute drive from the Montemayor-Marbella Club entrance, this exclusive area of the Costa del Sol is synonymous with luxury, privacy, and prestige. It is also well connected to Málaga via the A7 and AP7 motorways. Málaga and Gibraltar airports are both approximately 70 km away, with a travel time of around 60 minutes. A unique opportunity to build your dream home in one of the most sought-after locations on the Costa del Sol. For more information, feel free to contact us.