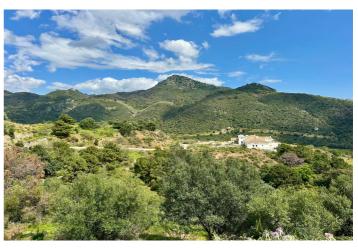

## Costa del Sol, Benahavís

Located in the prestigious enclave of Montemayor, Benahavís, this stunning 2,996 m² plot offers a privileged natural setting and panoramic sea views. With a southeast orientation, Plot D4 enjoys excellent sunlight and a peaceful atmosphere surrounded by nature. It has a maximum buildable area of 657.5 m² of interior space, plus 200 m² of terraces, allowing for the design of a spectacular villa with up to 6 bedrooms and 6 bathrooms. The plot already has a building license, making it easier to start construction immediately. Just a 4-minute drive from the Montemayor-Marbella Club entrance, this exclusive area of the Costa del Sol is synonymous with luxury, privacy, and prestige. It is also well connected to Málaga via the A7 and AP7 motorways. Málaga and Gibraltar airports are both approximately 70 km away, with a travel time of around 60 minutes. A unique opportunity to build your dream home in one of the most sought-after locations on the Costa del Sol. For more information, feel free to contact us.