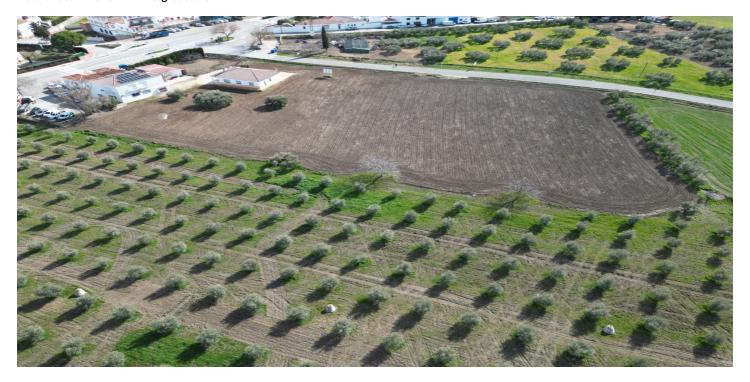

# Residentiele Percelen te koop in Cuevas del Becerro, Cuevas del Becerro

699.000€

Referentie: R4782619 Plotgrootte: 8.191m<sup>2</sup>

## Guadalteba, Cuevas del Becerro

Building land with 31 plots, roads and green areas! Do you dream of building your own real estate project in an idyllic setting? Look no further, this is your chance. We offer you a building plot of 8191m2, consisting of 31 plots, roads and green areas, located in the charming village of Cuevas del Becerro, in the Serrania de Ronda.

Create a commercial space that meets the needs of the inhabitants of the area.

Don't miss this opportunity to invest in a plot of land with great potential.

- -Outstanding Features:
- Land divided into Plots: Ideal for individual residential sales or for an integrated commercial development.
- Premium Location: In the best area of Cuevas de Becerro, ensuring a high quality of life and excellent connectivity.
- Planned Green Zones: Spaces dedicated to enjoyment and recreation, increasing the value and demand of the homes.
- Included Roads: Improves accessibility and adds value to the project, making the development more attractive.
- -Investor Benefits:
- High Demand: The strategic location and quality of the project ensures high demand from buyers and tenants.
- High Profit Margin: Potential for land appreciation and high profitability for developers and builders.
- Construction Facilities: Land divided into plots and with approved project, which reduces time and procedures.
- -Location and Surroundings: