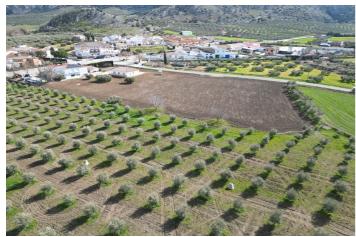

## Guadalteba, Cuevas del Becerro

Building land with 31 plots, roads and green areas! Do you dream of building your own real estate project in an idyllic setting? Look no further, this is your chance. We offer you a building plot of 8191m2, consisting of 31 plots, roads and green areas, located in the charming village of Cuevas del Becerro, in the Serrania de Ronda.

Cuevas de Becerro is a charming, sprawling village, known for its stunning natural setting, surrounded by mountains and green landscapes that offer a respite from urban life. The abundance of water in the area ensures a reliable supply and is a key factor for sustainable development.

The village has extensive green areas that provide a peaceful and healthy environment, perfect for families and individuals seeking a high quality of life in a safe and friendly environment. The growing infrastructure and development opportunities make this place a smart and promising investment.