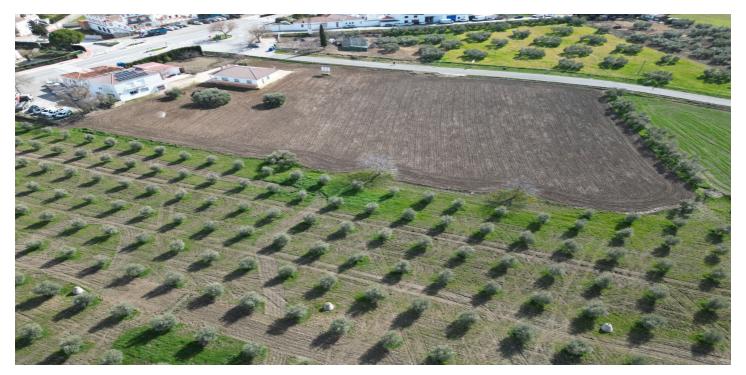

## Guadalteba, Cuevas del Becerro

Building land with 31 plots, roads and green areas! Do you dream of building your own real estate project in an idyllic setting? Look no further, this is your chance. We offer you a building plot of 8191m2, consisting of 31 plots, roads and green areas, located in the charming village of Cuevas del Becerro, in the Serrania de Ronda. The project is fully approved and all the documentation is in order, so you can start building immediately. Cuevas del Becerro, known as the "Balcony of the Serrania", will captivate you with its natural beauty and rich history. A village where tranquillity and tradition come together to offer a unique experience. Imagine the possibilities: Build detached or semi-detached houses in a peaceful setting surrounded by nature. Develop a rural tourism project taking advantage of the charm of the village and its strategic location. Create a commercial space that meets the needs of the inhabitants of the area. Don't miss this opportunity to invest in a plot of land with great potential. -Outstanding Features: - Land divided into Plots: Ideal for individual residential sales or for an integrated commercial development. - Premium Location: In the best area of Cuevas de Becerro, ensuring a high quality of life and excellent connectivity. - Planned Green Zones: Spaces dedicated to enjoyment and recreation, increasing the value and demand of the homes. - Included Roads: Improves accessibility and adds value to the project, making the development more attractive. -Investor Benefits: - High Demand: The strategic location and quality of the project ensures high demand from buyers and tenants. - High Profit Margin: Potential for land appreciation and high profitability for developers and builders. - Construction Facilities: Land divided into plots and with approved project, which reduces time and procedures. -Location and Surroundings: Cuevas de Becerro is a charming, sprawling village, known for its stunning natural setting, surrounded by mountains and green landscapes that offer a respite from urban life. The abundance of water in the area ensures a reliable supply and is a key factor for sustainable development. The village has extensive green areas that provide a peaceful and healthy environment, perfect for families and individuals seeking a high quality of life in a safe and friendly environment. The growing infrastructure and development opportunities make this place a smart and promising investment. -Excellent Road Connections: Cuevas del Becerro enjoys a privileged location with excellent road connections, making it easily accessible from the surrounding major towns and cities. This proximity ensures quick and convenient travel to and from the village, increasing its attractiveness to both residents and investors. It also provides easy access to Ronda, only 20 min. drive away and the Costa del Sol at 75 min. -Project flexibility: In addition to the approved urban plan for housing, this plot offers the possibility of modifying the project to suit other types of business, such as hospitality, camping or other commercial developments. This broadens the investment and profitability opportunities for buyers.