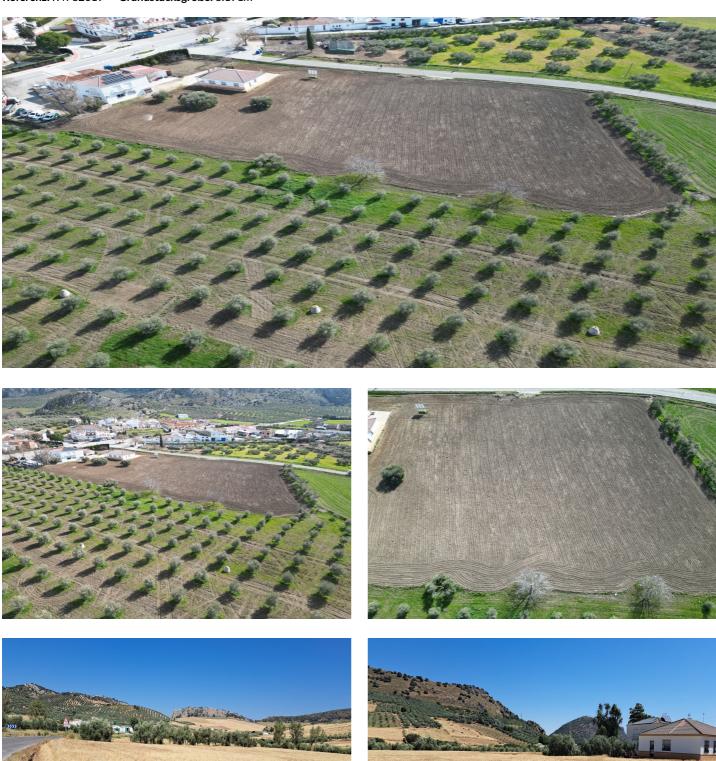

### Guadalteba, Cuevas del Becerro

Building land with 31 plots, roads and green areas! Do you dream of building your own real estate project in an idyllic setting? Look no further, this is your chance. We offer you a building plot of 8191m2, consisting of 31 plots, roads and green areas, located in the charming village of Cuevas del Becerro, in the Serrania de Ronda. The project is fully approved and all the documentation is in order, so you can start building immediately. Cuevas del Becerro, known as the "Balcony of the Serrania", will captivate you with its natural beauty and rich history. A village where tranquillity and tradition come together to offer a unique experience. Imagine the possibilities: Build detached or semi-detached houses in a peaceful setting surrounded by nature. Develop a rural tourism project taking advantage of the charm of the village and its strategic location. Create a commercial space that meets the needs of the inhabitants of the area. Don't miss this opportunity to invest in a plot of land with great potential. -Outstanding Features: - Land divided into Plots: Ideal for individual residential sales or for an integrated commercial development. - Premium Location: In the best area of Cuevas de Becerro, ensuring a high quality of life and excellent connectivity. - Planned Green Zones: Spaces dedicated to enjoyment and recreation, increasing the value and demand of the homes. - Included Roads: Improves accessibility and adds value to the project, making the development more attractive. -Investor Benefits: - High Demand: The strategic location and quality of the project ensures high demand from buyers and tenants. - High Profit Margin: Potential for land appreciation and high profitability for developers and builders. - Construction Facilities: Land divided into plots and with approved project, which reduces time and procedures. -Location and Surroundings: Cuevas de Becerro is a charming, sprawling village, known for its stunning natural setting, surrounded by mountains and green landscapes that offer a respite from urban life. The abundance of water in the area ensures a reliable supply and is a key factor for sustainable development. The village has extensive green areas that provide a peaceful and healthy environment, perfect for families and individuals seeking a high quality of life in a safe and friendly environment. The growing infrastructure and development opportunities make this place a smart and promising investment. -Excellent Road Connections: Cuevas del Becerro enjoys a privileged location with excellent road connections, making it easily accessible from the surrounding major towns and cities. This proximity ensures quick and convenient travel to and from the village, increasing its attractiveness to both residents and investors. It also provides easy access to Ronda, only 20 min. drive away and the Costa del Sol at 75 min. -Project flexibility: In addition to the approved urban plan for housing, this plot offers the possibility of modifying the project to suit other types of business, such as hospitality, camping or other commercial developments. This broadens the investment and profitability opportunities for buyers.